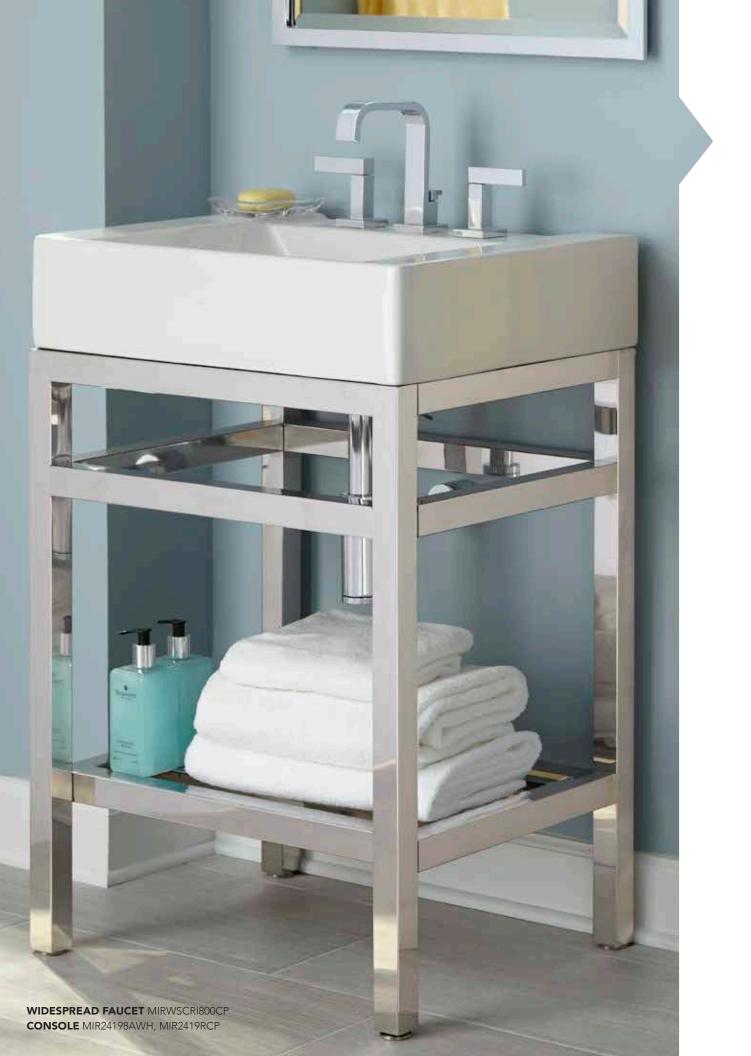

#### MIRC200TL

Push button actuator, fits Mirabelle Alledonia, Milazzo and Sitka toilets.

For more information, visit **MONOGRAMBRASS.COM.** 

- 1 CONSOLE MIR24198AWH, MIR2419RCP RIGI WIDESPREAD FAUCET MIRWSCRI800CP
- 2 PEDESTAL MIRAM350WH, MIRAM358WH
  KEY WEST WIDESPREAD FAUCET MIRWSCKW800ORB
- 3 UNDERMOUNT SINK MIRU1713WH PROVINCETOWN WIDESPREAD FAUCET MIRWSCPR800CP