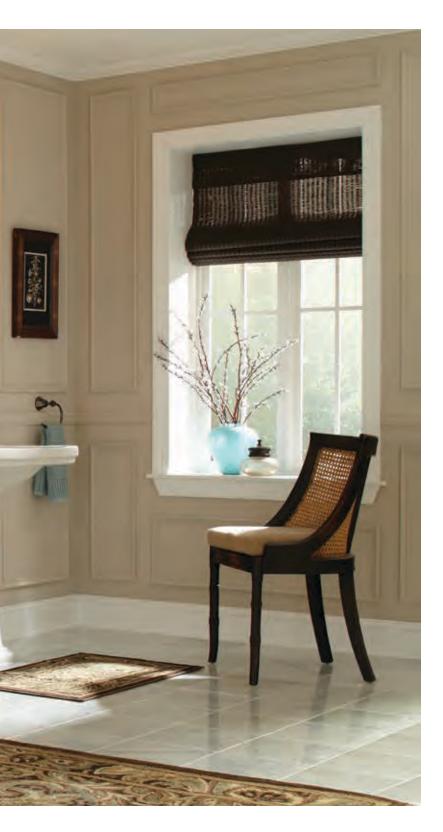

#### WET ROOM

Blending a European aesthetic with appealing accessibility features, the wet room concept creates a seamless illusion of space in your master bath. By integrating a tub within custom showering, often designed with no threshold separating it from the rest of the room, the effect can be luxurious, dramatic and surprisingly livable. Don't forget that layers of lighting can personalize your space and add the finishing touch to your Mirabelle wet room.