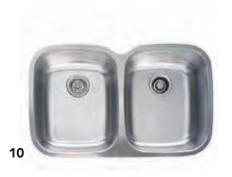

## KITCHEN SINKS

Bottom basin grids are available for all kitchen & bar sinks. For dimensions and additional configurations, visit MIRABELLEPRODUCTS.COM.

1 MIRUC3321ZA 2 MIRDM1BZ1 3 MIRUC309 4 MIRURB3219 5 MIRURB3421 6 MIRDM2BE1 **7** MIRDM2BZL1 **8** MIRUC3221L **9** MIRUC3221R **10** MIRUC3321E