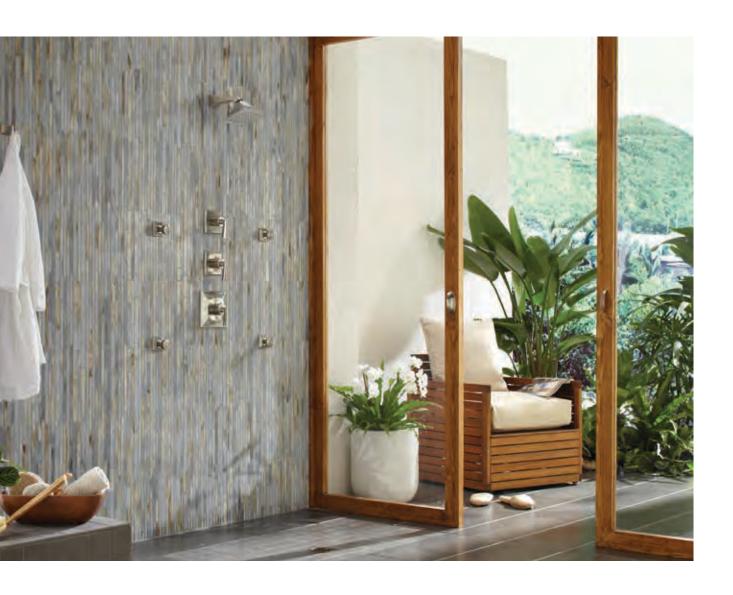

#### WET ROOM

Blending a European aesthetic with appealing accessibility features, the wet room concept creates a seamless illusion of space in your master bath. By integrating a tub within custom showering, often designed with no threshold separating it from the rest of the room, the effect can be luxurious, dramatic and surprisingly livable. Don't forget that layers of lighting can personalize your space and add the finishing touch to your Mirabelle wet room.

#### INTRODUCTION TO CUSTOM SHOWERING

Offering features most desired by homeowners, Mirabelle Custom Showering combines comfort and performance to bring sophisticated spa-like indulgence to your shower experience.

With beautiful styling that enhances the look and feel of your dream shower and designed in concert with the collections of the full product line, Mirabelle allows complete customization of a personal spa design. A beautiful experience that's also sensible, Mirabelle Custom Showering is the smart choice for affordable luxury.