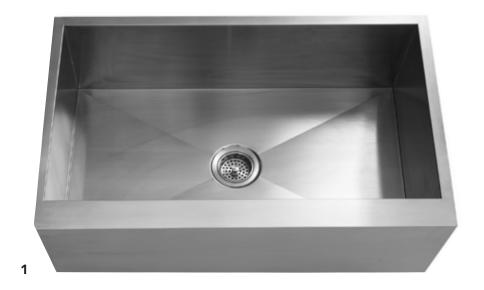

## KITCHEN SINKS

Bottom basin grids are available for all kitchen & bar sinks. For dimensions and additional configurations, visit MIRABELLEPRODUCTS.COM.

1 MIRUC3321ZA 2 MIRDM1BZ1 3 MIRUC309 4 MIRURB3219 5 MIRURB3421 6 MIRDM2BE1 **7** MIRDM2BZL1 **8** MIRUC3221L **9** MIRUC3221R **10** MIRUC3321E