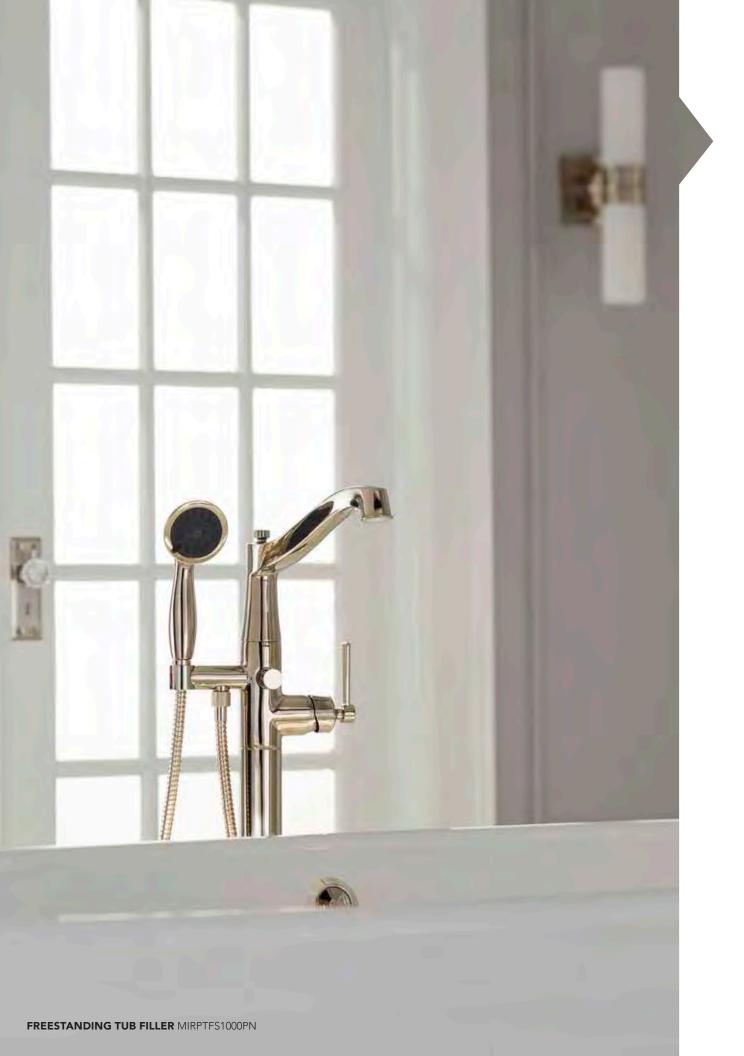

## PENDLETON COLLECTION

1 SINGLE HOLE MIRWSCPT100 2 WIDESPREAD MIRWSCPT800 3 CENTERSET MIRWSCPT400 4 TUB & SHOWER TRIM MIRPT8010, MIRPT8020E, MIRPT8030E 5 TUB FILLER & HANDSHOWER MIRPT4RT, MIRPT3RT 6 FREESTANDING TUB FILLER MIRPTFS1000, MIRPTFS2000 7 TOWEL BAR MIRPT18TB, MIRPT24TB 8 ROBE HOOK MIRPTRH 9 TISSUE HOLDER MIRPTTH 10 TOWEL RING MIRPTTR