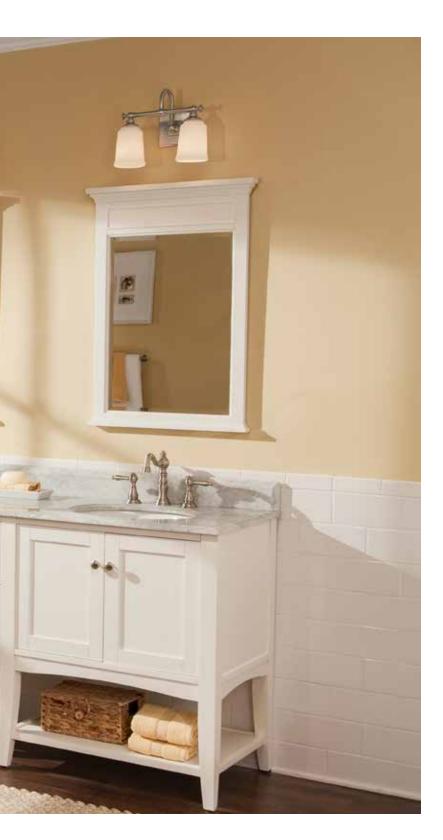

#### CONTRASTING FINISHES

In your bathroom, details speak volumes. Creating a look that leads the eye right where you want is easy when those details include a full range of decorative features and finishes from Mirabelle. Whether by accenting dark woods with accessories in light metal finishes or combining a faucet in oil rubbed bronze with white porcelain fixtures, creating contrast through finish selection gives your design major impact.

**KEY WEST**WIDESPREAD FAUCET
MIRWSCKW800ORB

PEDESTAL MIRKW348AWH MIRKW350AWH

KEY WEST SHOWER ONLY TRIM MIRKW8020EORB

HANDSHOWER MIRHS4010EORB

BODY SPRAY MIRBS5010EORB

KEY WEST TOWEL RING MIRBRKWTRORB

KEY WEST TOWEL BAR MIRBRKW24TBORB