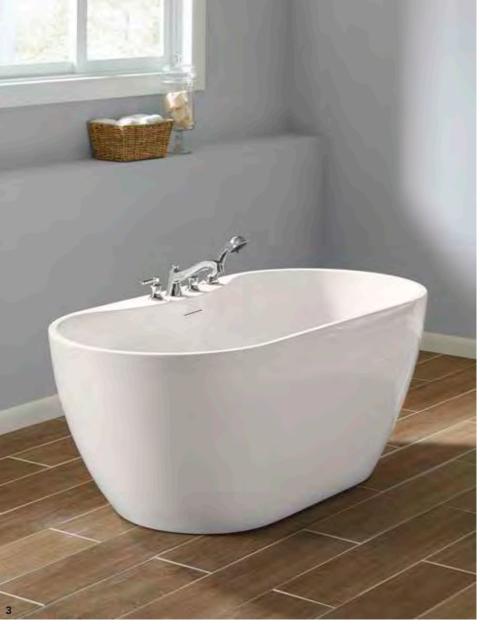

### BATHING

FREESTANDING TUBS

**SKIRTED** 

DROP-IN

#### TUB FILLERS: A FINISHING TOUCH

Dramatic and undeniably impressive, nothing says luxury like a freestanding tub, especially when complemented by a floor-mounted tub filler. Available in a range of styles and finishes to coordinate with both your room's décor and the styling of your tub, this is more than a stunning design element. Combined with features like a handshower and beautiful functionality, a tub filler enhances your bathing experience with performance and comfort.

All Mirabelle alcove and drop-in tubs are available as a soaker, air, whirlpool or total massage.

Freestanding tubs are available as a soaker only.

## FREESTANDING TUBS