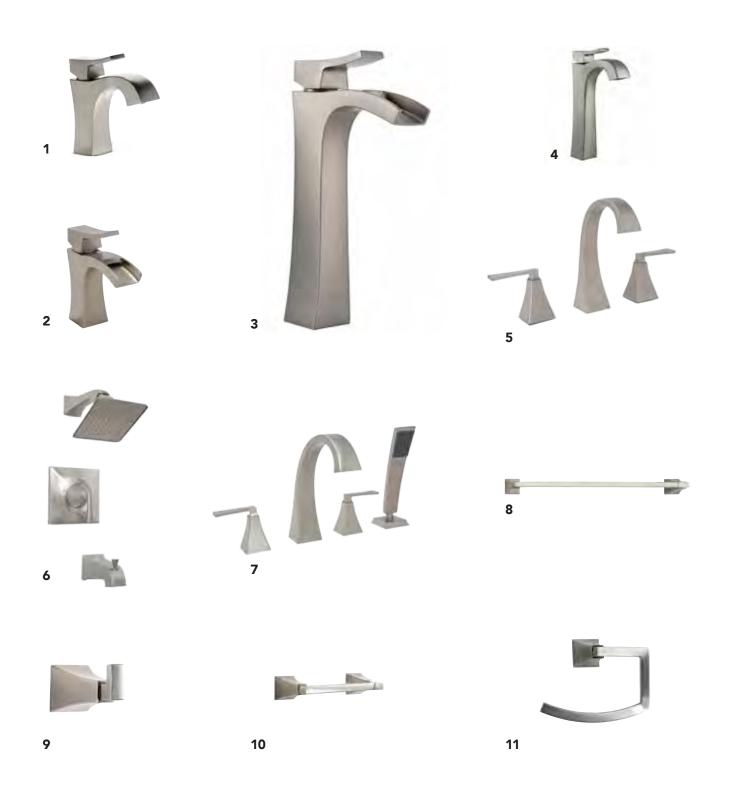

## VILAMONTE COLLECTION

1 SINGLE HOLE MIRWSCVL100 2 SINGLE HOLE MIRWSCVL105 3 VESSEL FILLER MIRWSCVL105L
4 VESSEL FILLER MIRWSCVL100L 5 WIDESPREAD MIRWSCVL800 6 TUB & SHOWER TRIM MIRVL8010,
MIRVL8020E, MIRVL8030E 7 TUB FILLER & HANDSHOWER MIRVL3RT, MIRVL4RT 8 TOWEL BAR MIRVL18TB,
MIRVL24TB 9 ROBE HOOK MIRVLRH 10 TISSUE HOLDER MIRVLTH 11 TOWEL RING MIRVLTR