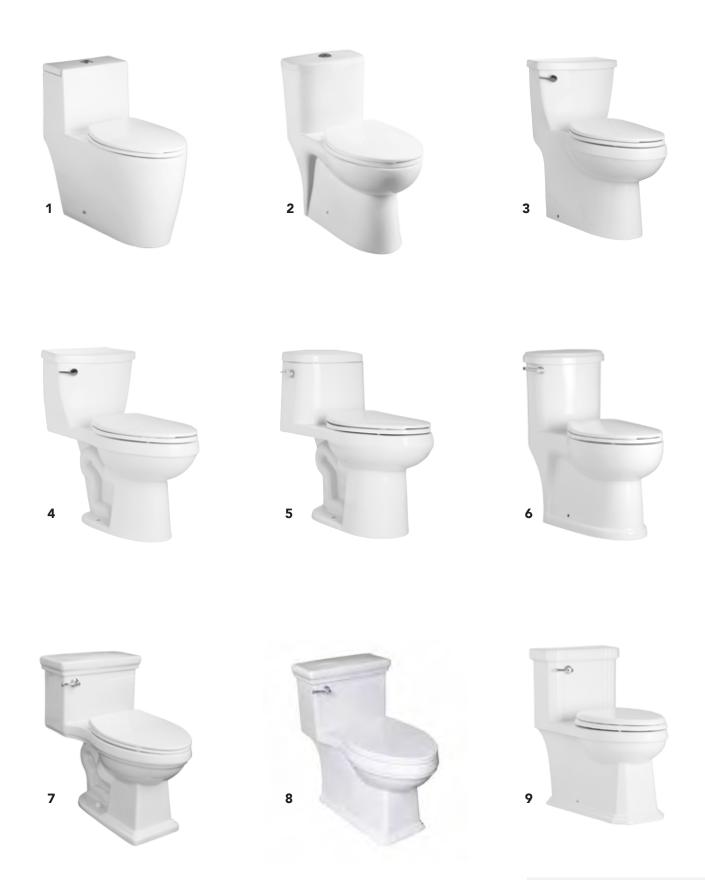

## ONE-PIECE **TOILETS**

1 SITKA MIRSK241S 2 ALLEDONIA MIRAL241 3 BRADENTON MIRBD241S 4 BRADENTON MIRBD241A 5 SARASOTA MIRSR241 6 PROVINCETOWN MIRPR241S 7 KEY WEST MIRKW241N 8 KEY WEST MIRKW241NS 9 AMBERLEY MIRAM241S

For available options, visit **MIRABELLEPRODUCTS.COM.** 