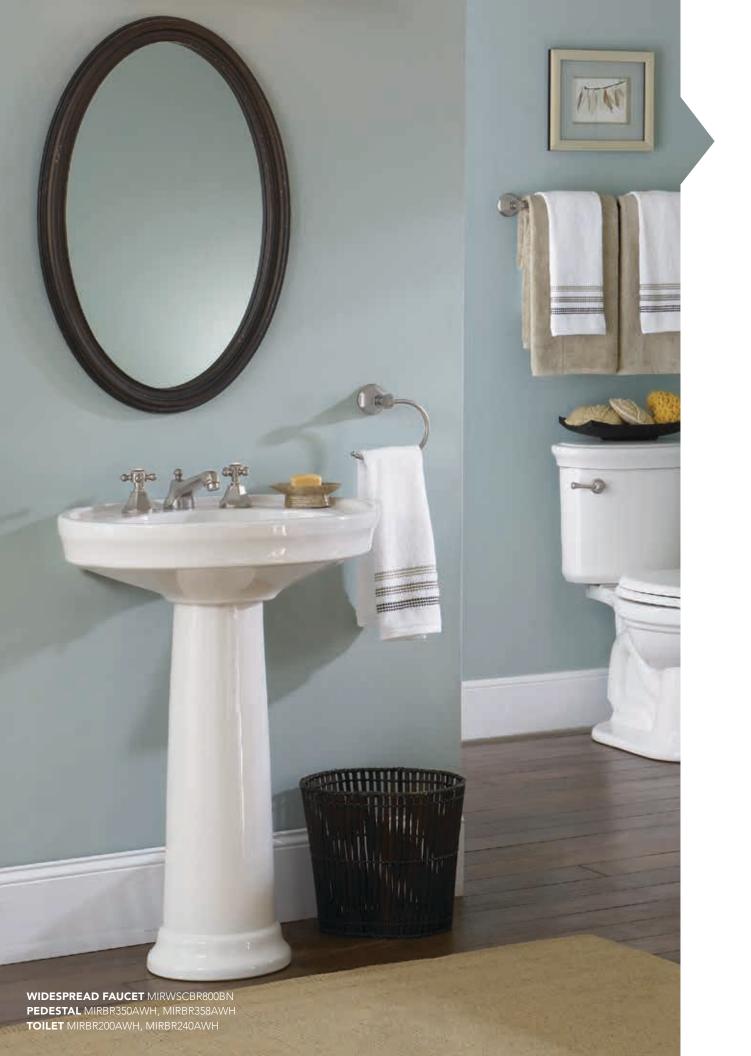

#### MIRC200TL

Push button actuator, fits Mirabelle Alledonia, Milazzo and Sitka toilets.

For more information, visit **MONOGRAMBRASS.COM.** 

- 1 CONSOLE MIR24198AWH, MIR2419RCP RIGI WIDESPREAD FAUCET MIRWSCRI800CP
- 2 PEDESTAL MIRAM350WH, MIRAM358WH
  KEY WEST WIDESPREAD FAUCET MIRWSCKW800ORB
- 3 UNDERMOUNT SINK MIRU1713WH PROVINCETOWN WIDESPREAD FAUCET MIRWSCPR800CP