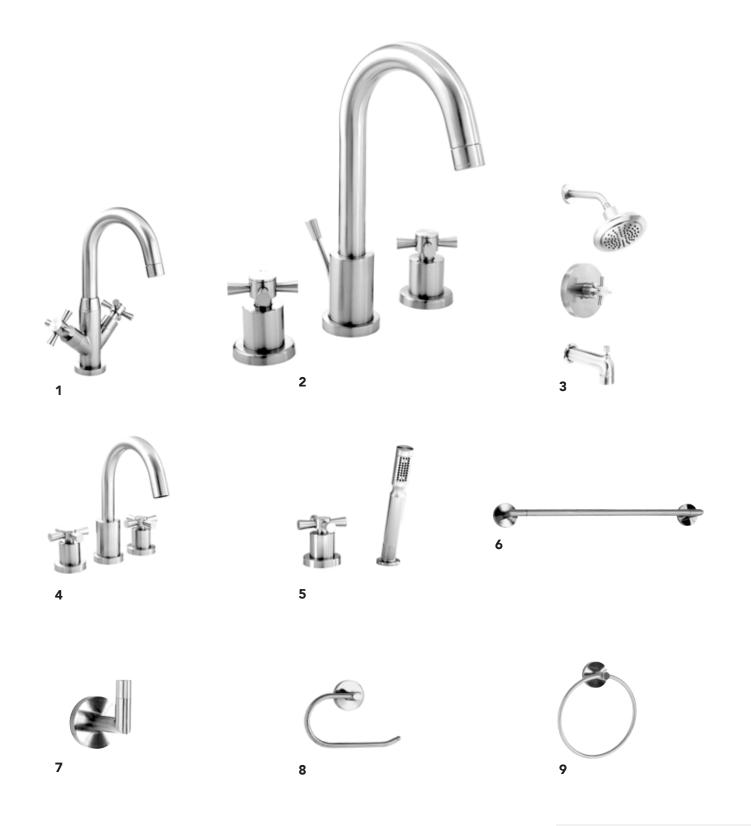

## PENDLETON COLLECTION

1 SINGLE HOLE MIRWSCPT100 2 WIDESPREAD MIRWSCPT800 3 CENTERSET MIRWSCPT400 4 TUB & SHOWER TRIM MIRPT8010, MIRPT8020E, MIRPT8030E 5 TUB FILLER & HANDSHOWER MIRPT4RT, MIRPT3RT 6 FREESTANDING TUB FILLER MIRPTFS1000, MIRPTFS2000 7 TOWEL BAR MIRPT18TB, MIRPT24TB 8 ROBE HOOK MIRPTRH 9 TISSUE HOLDER MIRPTTH 10 TOWEL RING MIRPTTR