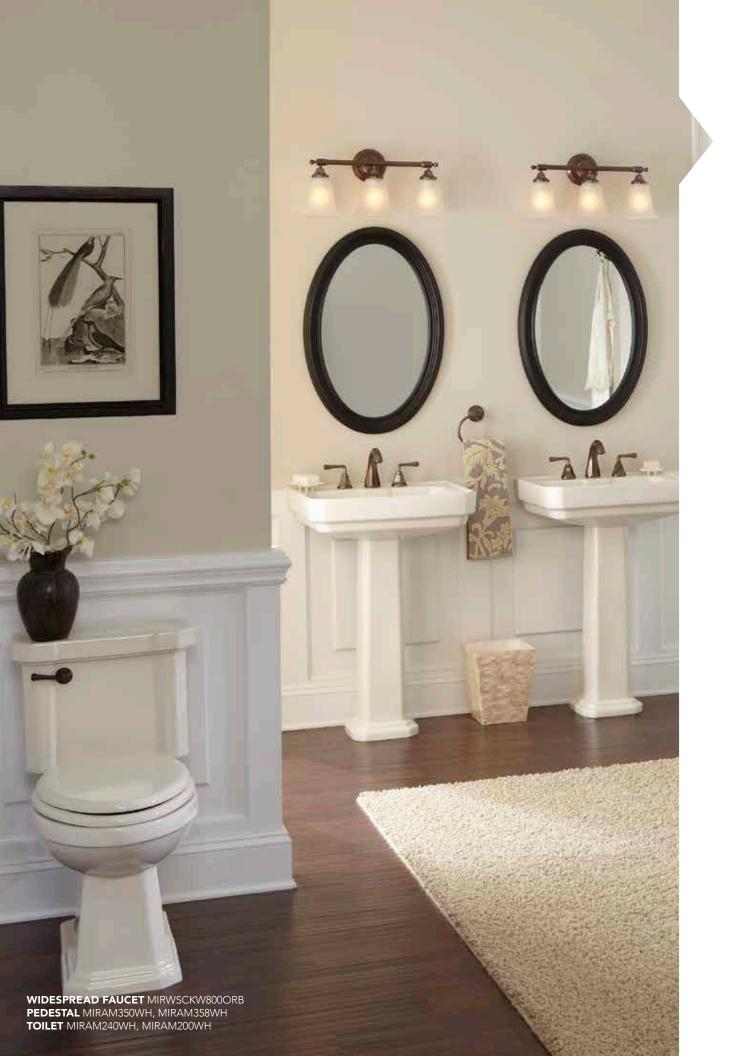

#### CONTRASTING FINISHES

In your bathroom, details speak volumes. Creating a look that leads the eye right where you want is easy when those details include a full range of decorative features and finishes from Mirabelle. Whether by accenting dark woods with accessories in light metal finishes or combining a faucet in oil rubbed bronze with white porcelain fixtures, creating contrast through finish selection gives your design major impact.

**KEY WEST**WIDESPREAD FAUCET
MIRWSCKW800ORB

PEDESTAL MIRKW348AWH MIRKW350AWH

KEY WEST SHOWER ONLY TRIM MIRKW8020EORB

HANDSHOWER MIRHS4010EORB

BODY SPRAY MIRBS5010EORB

KEY WEST TOWEL RING MIRBRKWTRORB

KEY WEST TOWEL BAR MIRBRKW24TBORB