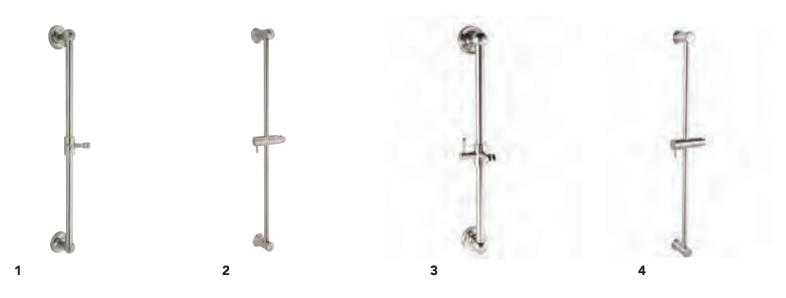

MIRSK88



## **HANDSHOWERS**

#### SINGLE-FUNCTION





For available finishes, visit **MIRABELLEPRODUCTS.COM.** 

#### MULTI-FUNCTION











5

**<sup>1</sup>** MIRHS4030E **2** MIRHS4060E **3** MIRHS4010E **4** MIRHS4020E



## MOUNTING ACCESSORIES













## SHOWER

## HOSES







1 MIRH1010 2 MIRH1020 3 MIRH1030

#### **CUSTOMIZE YOUR SHOWER**

With a full range of components in coordinating finishes, Mirabelle Custom Showering makes it easy to configure the spa-like experience you desire. Customize your shower with rain, single or multi-function showerheads, body sprays and handshowers with massage features. Add coordinating hoses and mounting accessories to complete the ideal shower experience.

For available finishes, visit **MIRABELLEPRODUCTS.COM.** 





## SLIDE BARS





## **BODY SPRAYS**





2

**1** MIRBS5010E **2** MIRBS5040E



SHOWERHEAD MIRRS1020SCP RIGI CUSTOM SHOWERING

For available finishes, visit **MIRABELLEPRODUCTS.COM.** 

## SPRAY GUIDE





#### HANDSHOWERS WITH A PURPOSE

Handshowers are perfect for personal hygiene, cleaning the shower area and bathing children or pets. They can be mounted to the wall via a handshower holder or a slide bar which allows you to change the height and angle of the water so that it can function as a showerhead or as a body spray.

























- 1 AMBERLEY TOILET MIRAM241SWH

  2 KEY WEST TOILET MIRKW200AWH, MIRKW240NWH 3 SARASOTA TOILET MIRSR241WH



## TOILETS

**SKIRTED** 

**ONE-PIECE** 

TWO-PIECE

**TOILET SEATS** 

**FLUSH LEVERS** 

#### MIRABELLE DESIGNER BATH FIXTURES

A collection of