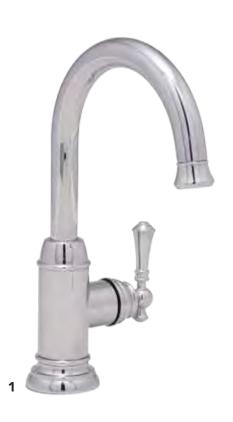

## BAR FAUCETS

For kitchen & bar sinks, see pages 106–108.
For more information, visit **MIRABELLEPRODUCTS.COM.** 

#### **BAR/PREP FAUCETS**

Bar faucets look very much like smaller scale kitchen faucets, are intended for use with bar/prep sinks, and dispense hot and cold water. A great addition to any kitchen or bar area, these faucets come in a variety of styles and designs. When used in a kitchen application they are often paired with the same style as the larger kitchen sink faucet.