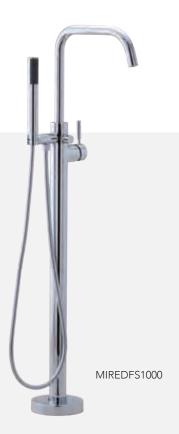

#### **EDENTON COLLECTION**

<sup>1</sup> FREESTANDING TUB FILLER MIREDFS1000, MIREDFS2000 2 SINGLE HOLE MIRWSCED100P
3 VESSEL FILLER MIRWSCED100L 4 WALL MOUNT MIRWSCED100 5 WIDESPREAD MIRWSCED800H
6 WIDESPREAD MIRWSCED800 7 TUB & SHOWER TRIM MIRED8010, MIRED8020E, MIRED8030E
8 TUB FILLER MIRED3RT 9 TUB FILLER HANDSHOWER MIRED2RTD 10 TOWEL BAR MIRMLED18TB,
MIRMLED24TB 11 ROBE HOOK MIRMLEDRH 12 TISSUE HOLDER MIRMLEDTH 13 TOWEL RING MIRMLEDTR