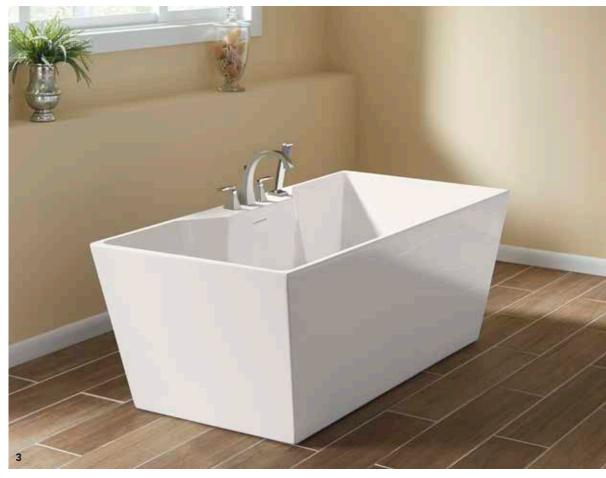

#### TUB FILLERS: A FINISHING TOUCH

Dramatic and undeniably impressive, nothing says luxury like a freestanding tub, especially when complemented by a floor-mounted tub filler. Available in a range of styles and finishes to coordinate with both your room's décor and the styling of your tub, this is more than a stunning design element. Combined with features like a handshower and beautiful functionality, a tub filler enhances your bathing experience with performance and comfort.

For roman tub faucets and tub fillers, view our faucet collections on pages 14-33.

- 1 PENDLETON FREESTANDING TUB FILLER MIRPTFS1000CP HIBISCUS TUB MIROCFS6632WH
- 2 KEY WEST TUB MIRKWW7236WH
- 3 VILAMONTE TUB FILLER MIRVL4RTPN HIBISCUS TUB MIRHIFSR6731WH

All Mirabelle alcove and drop-in tubs are available as a soaker, air, whirlpool or total massage.

Freestanding tubs are available as a soaker only.

## FREESTANDING TUBS