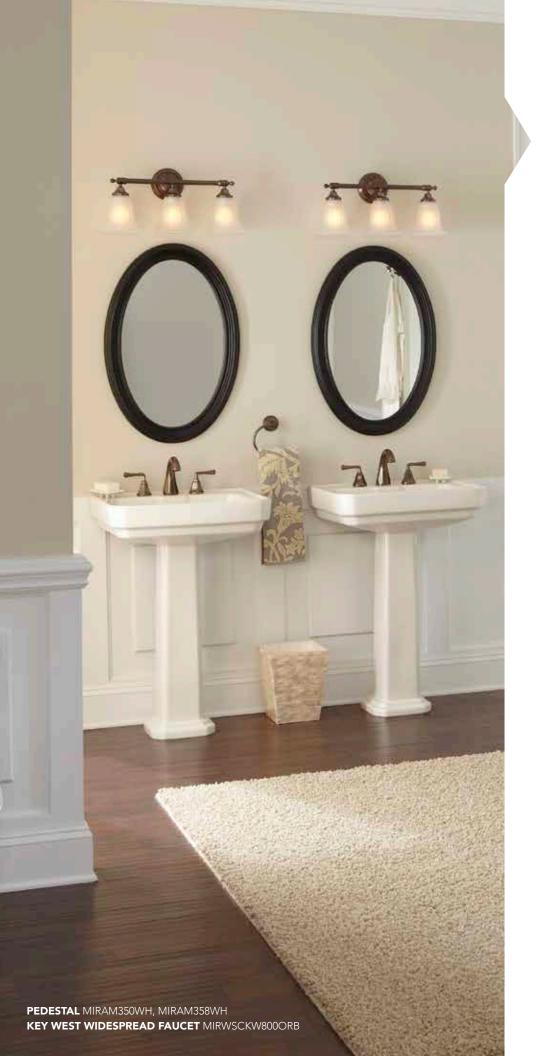

#### MIRC200TL

Push button actuator, fits Mirabelle Alledonia, Milazzo and Sitka toilets.

For more information, visit **MONOGRAMBRASS.COM.** 

- 1 CONSOLE MIR24198AWH, MIR2419RCP RIGI WIDESPREAD FAUCET MIRWSCRI800CP
- 2 PEDESTAL MIRAM350WH, MIRAM358WH
  KEY WEST WIDESPREAD FAUCET MIRWSCKW800ORB
- 3 UNDERMOUNT SINK MIRU1713WH PROVINCETOWN WIDESPREAD FAUCET MIRWSCPR800CP