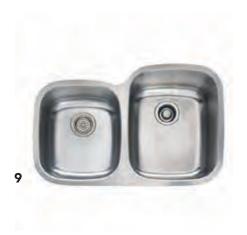

## KITCHEN SINKS

Bottom basin grids are available for all kitchen & bar sinks. For dimensions and additional configurations, visit MIRABELLEPRODUCTS.COM.

1 MIRUC3321ZA 2 MIRDM1BZ1 3 MIRUC309 4 MIRURB3219 5 MIRURB3421 6 MIRDM2BE1 **7** MIRDM2BZL1 **8** MIRUC3221L **9** MIRUC3221R **10** MIRUC3321E