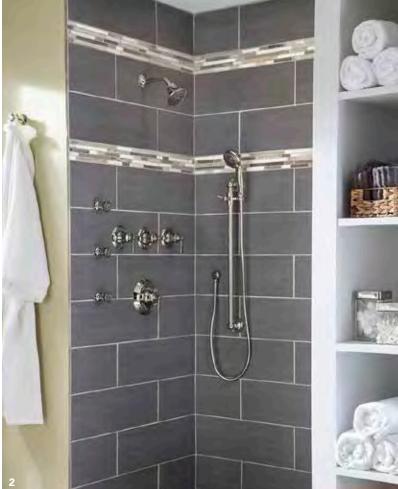

#### MAXIMIZE YOUR SPACE

Where every inch is valuable, smart solutions are key. Mirabelle's range of showerheads, body sprays, handshowers and accessories work together beautifully to create a spa-like custom shower experience in spaces of all sizes – and pamper you on a scale you never expected.

## CUSTOM SHOWERING

SHOWERHEADS

**SHOWER ARMS** 

**HANDSHOWERS** 

MOUNTING ACCESSORIES

**SHOWER HOSES** 

SLIDE BARS

**BODY SPRAYS** 

#### **CUSTOMIZE YOUR SHOWER**

With a full range of components in coordinating finishes, Mirabelle Custom Showering makes it easy to configure the spa-like experience you desire. Customize your shower with rain, single or multi-function showerheads, body sprays and handshowers with massage features. Add coordinating hoses and mounting accessories to complete the ideal shower experience.