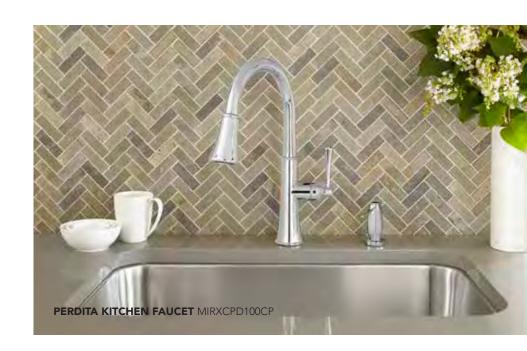

#### CLEAN LINES & SMALL SPACES

Efficiency is key in every workspace, especially in the kitchen. Mirabelle single bowl kitchen sinks help minimize countertop clutter and create a feeling of open space – even when space is in short supply. Combined with a Mirabelle pull-down faucet to direct water where you need it, our deep bowl keeps splashing under control and makes prep work and clean-up comfortable and effortless.

HARTFIELD KITCHEN FAUCET MIRXCHA101MSS

UNDERMOUNT SINK MIRUC309

SOAP DISPENSER MIRSD1166SS

BOTTOM BASIN GRID MIRG2513

- 1 BRADENTON KITCHEN FAUCET MIRXCBD101CP
- 2 RAVENEL BAR FAUCET MIRXCRA103SS
- 3 PRESIDIO KITCHEN FAUCET MIRXCPS100SS