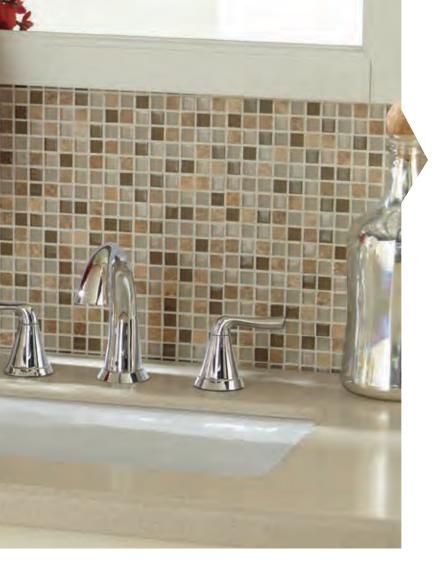

ST. AUGUSTINE
WIDESPREAD FAUCET
MIRWSCSA800BN

UNDERMOUNT SINK MIRU1512WH

ST. AUGUSTINE
TISSUE HOLDER
MIRSATHBN

ST. AUGUSTINE TOWEL RING MIRSATRBN

PROVINCETOWN
ONE-PIECE TOILET
MIRPR241SWH

FLUSH LEVER MB425BN

#### MIRC200TL

Push button actuator, fits Mirabelle Alledonia, Milazzo and Sitka toilets.

For more information, visit **MONOGRAMBRASS.COM.** 

- 1 CONSOLE MIR24198AWH, MIR2419RCP RIGI WIDESPREAD FAUCET MIRWSCRI800CP
- 2 PEDESTAL MIRAM350WH, MIRAM358WH
  KEY WEST WIDESPREAD FAUCET MIRWSCKW800ORB
- 3 UNDERMOUNT SINK MIRU1713WH PROVINCETOWN WIDESPREAD FAUCET MIRWSCPR800CP