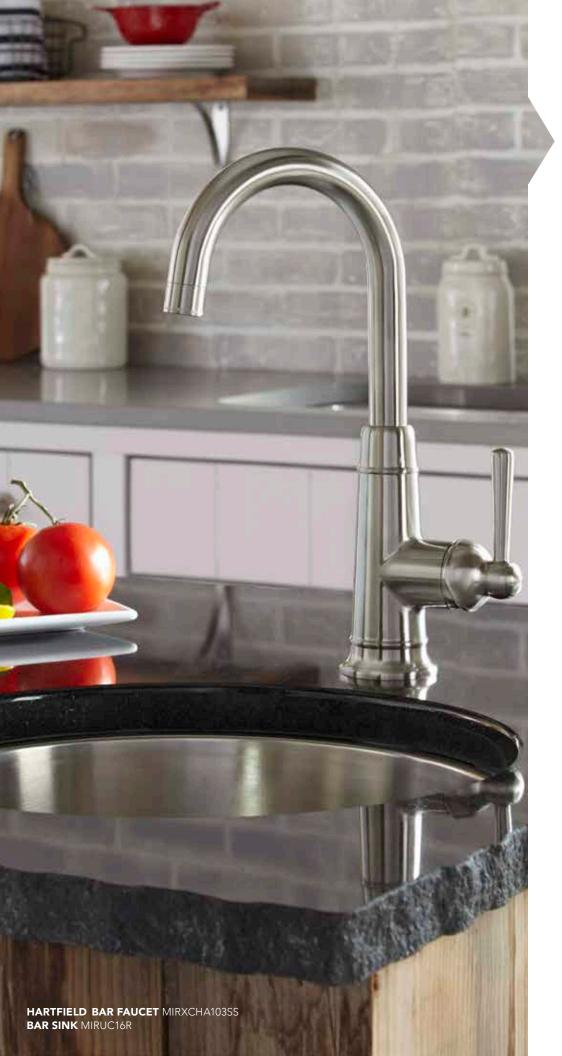

100SS





#### KITCHEN

KITCHEN FAUCETS

**BAR FAUCETS** 

KITCHEN SINKS

**BAR SINKS** 

LAUNDRY SINKS

**ACCESSORIES** 

#### MIRABELLE KITCHEN COLLECTION

The Mirabelle kitchen collection lets you express your own personal style. Does the chef in you appreciate clean lines and a powerful faucet spray? Are you on the hunt for traditional details to suit your farmhouse décor? Does your dream kitchen draw the family closer to be part of the moment? No matter what's important in your kitchen, Mirabelle has you covered.



## KITCHEN FAUCETS



1 WILLISTON MIRXCLW100M 2 AMBERLEY MIRXCAM100 3 CALVERTON MIRXCCA100 4 CORDELIA MIRXCCD100M 5 HARTFIELD MIRXCHA101M 6 PERDITA MIRXCPD100 7 RAVENEL MIRXCRA101M 8 PRESIDIO MIRXCPS100 9 PRESIDIO MIRXCPS101 10 BRADENTON MIRXCBD101 11 MEDFORD MIRXCMD100



## BAR FAUCETS









For kitchen & bar sinks, see pages 106–108.
For more information, visit **MIRABELLEPRODUCTS.COM.** 





#### KITCHEN FAUCET GUIDE



#### PULL-DOWN & PULL-OUT FAUCETS

These faucets are the ultimate in functionality as the faucet head pulls out of the body and water flow patterns can be adjusted from stream to spray with the touch of a button. You can easily clean the perimeter of the sink, quickly move from one item to the next within the sink or even fill a vessel next to the sink. This style generally uses one hole, creating a clean look with a highly functional design.



#### **BAR/PREP FAUCETS**

Bar faucets look very much like smaller scale kitchen faucets, are intended for use with bar/prep sinks, and dispense hot and cold water. A great addition to any k