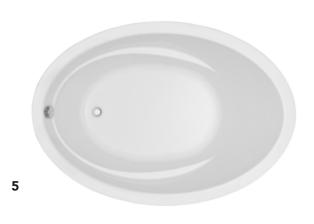

#### **SOAKER**

Deep enough to immerse you in calm waters, elegant in form and impressive in impact. The quiet indulgence of a soaking tub is irresistible. Prepare to witness your cares melting away.

#### **AIR**

For a delicate touch and a full body experience, champagne bubbles are the answer. Adjust the airflow to create more movement and increase effervescence – your air bath experience is completely adjustable.

#### WHIRLPOOL

Powerful jets knead the day away in an invigorating whirlpool experience. Allowing you to target sore muscles and reduce tension, the result is instant relaxation and feeling blissfully restored.

#### TOTAL MASSAGE

Combining effervescent bubbles with invigorating jets, the total hydrotherapy experience allows for independent controls so you can create just the right balance of delicate and powerful sensations.