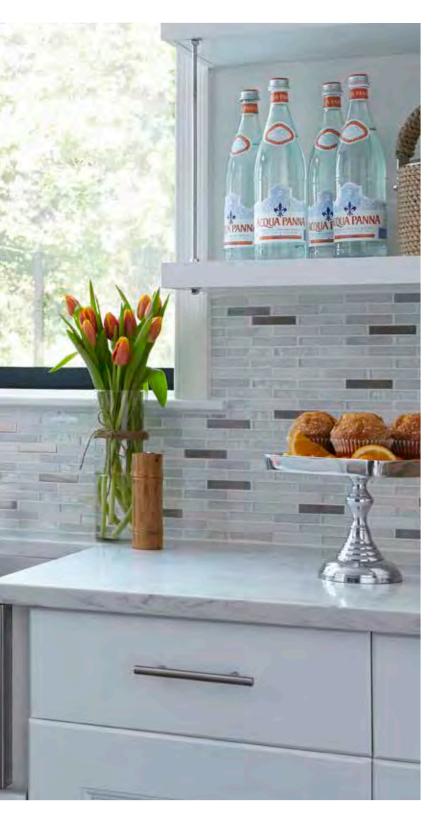

#### MAKE A STATEMENT

While the kitchen is truly the heart of the home, the sink is the kitchen's indispensable centerpiece. Mirabelle ensures your kitchen sink also makes a strong statement with designs that meet your family's needs beautifully. From single-bowl simplicity to an apron-front design in stainless steel, the kitchen sink is ready to help you put a modern spin on its hardworking heritage.

PRESIDIO
KITCHEN FAUCET
MIRXCPS101CP

APRON-FRONT SINK MIRUC3321ZA

SOAP DISPENSER MIRSD1188CP

BOTTOM BASIN GRID MIRG3117