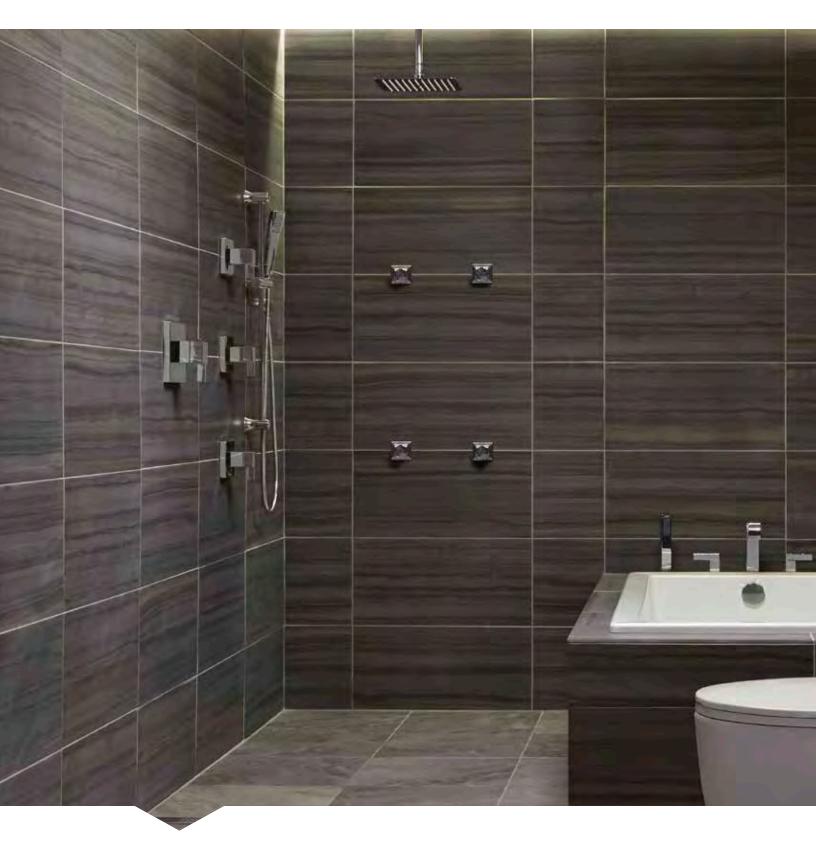

#### WET ROOM

Blending a European aesthetic with appealing accessibility features, the wet room concept creates a seamless illusion of space in your master bath. By integrating a tub within custom showering, often designed with no threshold separating it from the rest of the room, the effect can be luxurious, dramatic and surprisingly livable. Don't forget that layers of lighting can personalize your space and add the finishing touch to your Mirabelle wet room.

**SITKA**ONE-PIECE TOILET
MIRSK241SWH

SITKA
TOTAL MASSAGE TUB
MIRSKW6636WH

**RIGI**TUB FILLER & HANDSHOWER
MIRRI4RTCP

**RIGI**VALVE TRIM
MIRRI8010CP

HANDSHOWER MIRHS4060ECP

SHOWERHEAD MIRRS1025SCP

BODY SPRAY MIRBS5040ECP