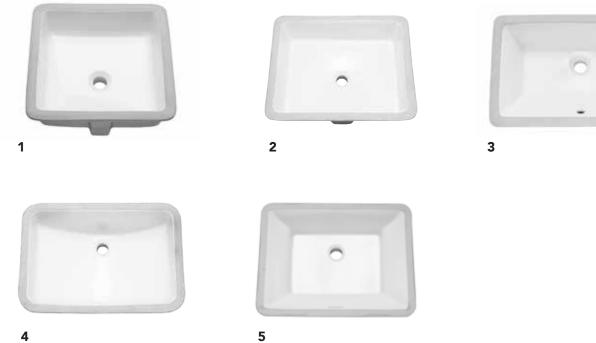

# DROP-IN & UNDERMOUNT SINKS

10

- 1 DESTIN UNDERMOUNT MIRU1616 2 DESTIN UNDERMOUNT MIRU1713 3 SAWGRASS UNDERMOUNT MIRU1811
- 4 MYERS UNDERMOUNT MIRU1812 5 CARRAWAY UNDERMOUNT MIRCRU1812 6 MANGROVE UNDERMOUNT MIRU1512
- **7 MANGROVE UNDERMOUNT** MIRU1714 **8 MANGROVE UNDERMOUNT** MIRU1915 **9 PROVINCETOWN DROP-IN** MIRPR458 **10 KEY WEST DROP-IN** MIRKW458A