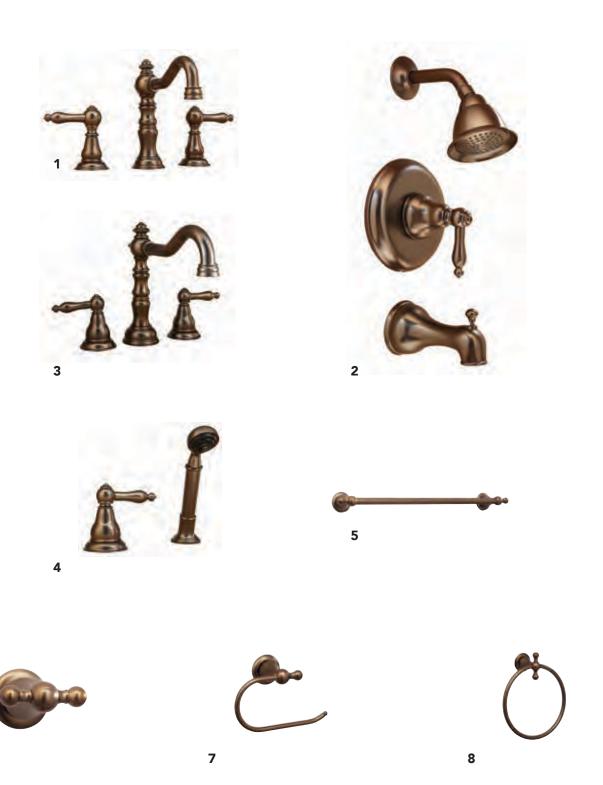

#### ST. AUGUSTINE COLLECTION

showering, visit

MIRABELLEPRODUCTS.COM.

For coordinating custom

6

<sup>1</sup> WIDESPREAD MIRWSCSA800 2 TUB & SHOWER TRIM MIRSA8010, MIRSA8020E, MIRSA8030E 3 TUB FILLER MIRSA3RT 4 TUB FILLER HANDSHOWER MIRSA2RTD 5 TOWEL BAR MIRSA18TB, MIRSA24TB 6 ROBE HOOK MIRSARH 7 TISSUE HOLDER MIRSATH 8 TOWEL RING MIRSATR