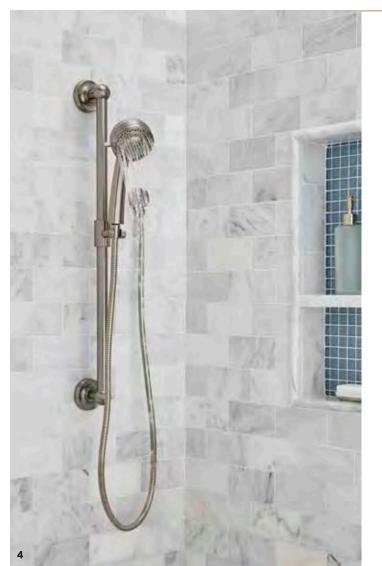

#### HANDSHOWERS WITH A PURPOSE

Handshowers are perfect for personal hygiene, cleaning the shower area and bathing children or pets. They can be mounted to the wall via a handshower holder or a slide bar which allows you to change the height and angle of the water so that it can function as a showerhead or as a body spray.