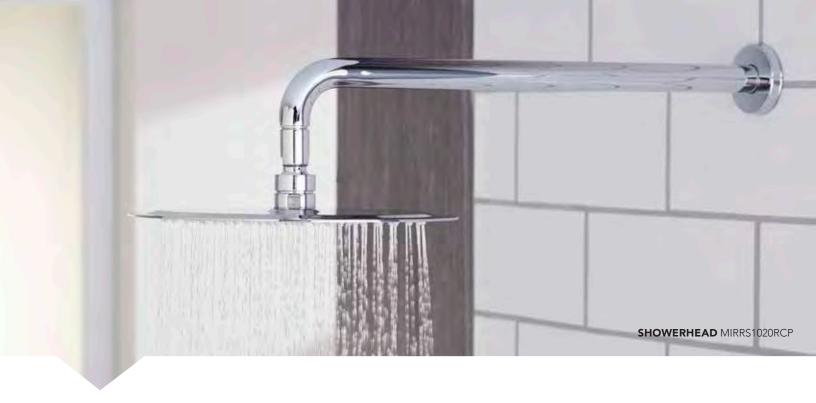

## SHOWERHEADS

- **1** MIRRS1225R, MIRRS1025R, MIRRS825R **2** MIRRS1225S, MIRRS1025S, MIRRS825S **3** MIRRS1025T, MIRRS825T **4** MIRRSB825R, MIRRSB625R **5** MIRSH2000E **6** MIRSH2010E **7** MIRSH2020E **8** MIRSH2060E **9** MIRSH2070E **10** MIRSH2080E **11** MIRSH2030E
- **12** MIRSH2040E **13** MIRSH2050E **14** MIRSH2090E

#### SINGLE-FUNCTION