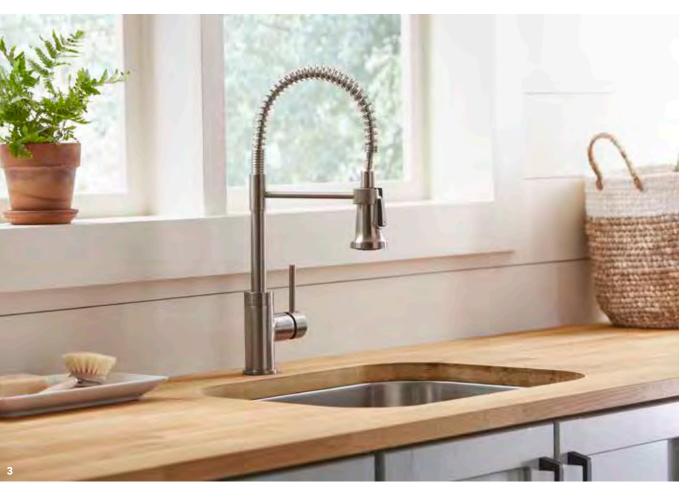

#### CLEAN LINES & SMALL SPACES

Efficiency is key in every workspace, especially in the kitchen. Mirabelle single bowl kitchen sinks help minimize countertop clutter and create a feeling of open space – even when space is in short supply. Combined with a Mirabelle pull-down faucet to direct water where you need it, our deep bowl keeps splashing under control and makes prep work and clean-up comfortable and effortless.

HARTFIELD KITCHEN FAUCET MIRXCHA101MSS

UNDERMOUNT SINK MIRUC309

SOAP DISPENSER MIRSD1166SS

BOTTOM BASIN GRID MIRG2513

- 1 BRADENTON KITCHEN FAUCET MIRXCBD101CP
- 2 RAVENEL BAR FAUCET MIRXCRA103SS
- 3 PRESIDIO KITCHEN FAUCET MIRXCPS100SS