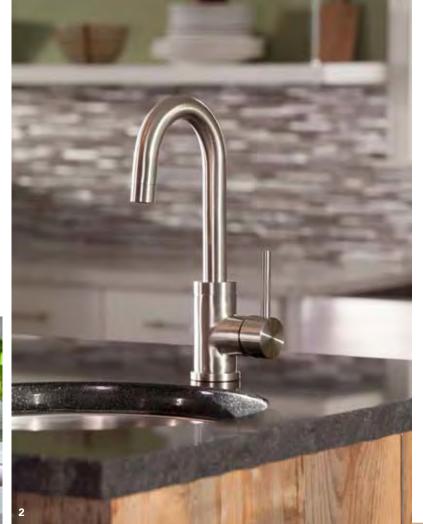

## KITCHEN FAUCETS

1 WILLISTON MIRXCLW100M 2 AMBERLEY MIRXCAM100 3 CALVERTON MIRXCCA100 4 CORDELIA MIRXCCD100M 5 HARTFIELD MIRXCHA101M 6 PERDITA MIRXCPD100 7 RAVENEL MIRXCRA101M 8 PRESIDIO MIRXCPS100 9 PRESIDIO MIRXCPS101 10 BRADENTON MIRXCBD101 11 MEDFORD MIRXCMD100

#### PULL-DOWN & PULL-OUT FAUCETS

These faucets are the ultimate in functionality as the faucet head pulls out of the body and water flow patterns can be adjusted from stream to spray with the touch of a button. You can easily clean the perimeter of the sink, quickly move from one item to the next within the sink or even fill a vessel next to the sink. This style generally uses one hole, creating a clean look with a highly functional design.

#### WHAT'S A MAGNETIC DOCKING KITCHEN FAUCET?

The streamlined functionality of a pull-down and pull-out faucet head becomes an enduring feature thanks to our patented magnetic docking design. Integrated magnetic elements within the spout allow the faucet head to be easily released with a gentle pull, snap smoothly back into place after use and stay securely in position, even with frequent use over time.