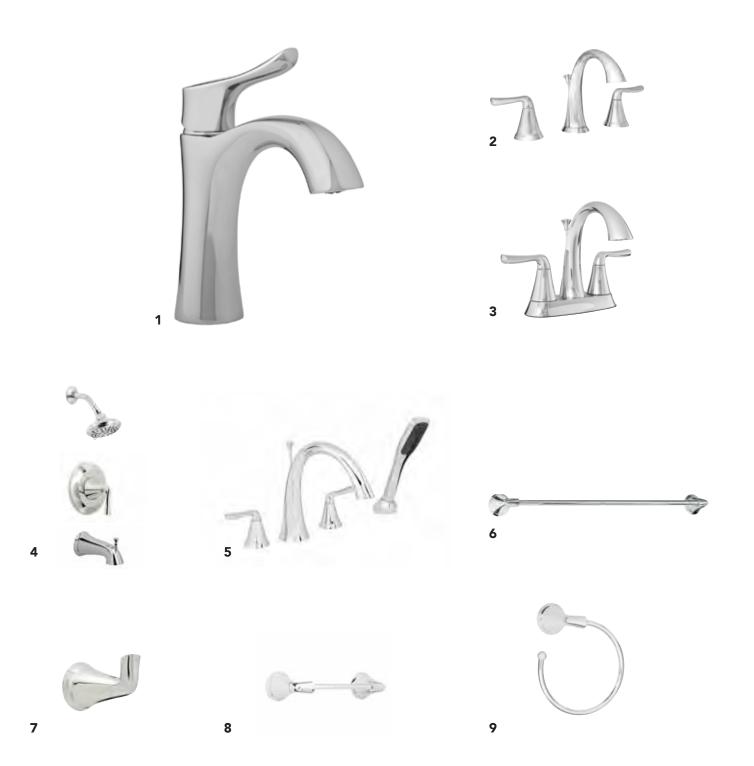

#### ST. AUGUSTINE COLLECTION

showering, visit

MIRABELLEPRODUCTS.COM.

For coordinating custom

6

<sup>1</sup> WIDESPREAD MIRWSCSA800 2 TUB & SHOWER TRIM MIRSA8010, MIRSA8020E, MIRSA8030E 3 TUB FILLER MIRSA3RT 4 TUB FILLER HANDSHOWER MIRSA2RTD 5 TOWEL BAR MIRSA18TB, MIRSA24TB 6 ROBE HOOK MIRSARH 7 TISSUE HOLDER MIRSATH 8 TOWEL RING MIRSATR