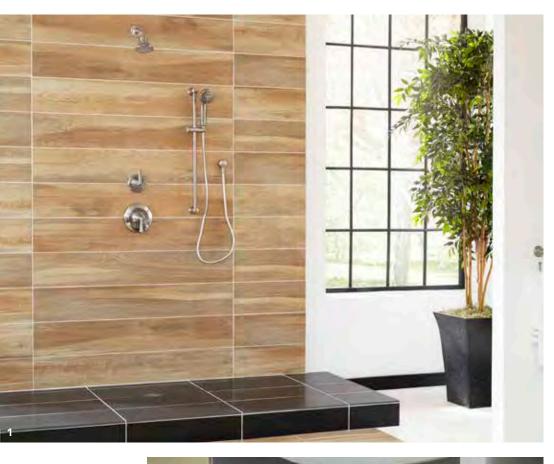

#### **CUSTOMIZE YOUR SHOWER**

With a full range of components in coordinating finishes, Mirabelle Custom Showering makes it easy to configure the spa-like experience you desire. Customize your shower with rain, single or multi-function showerheads, body sprays and handshowers with massage features. Add coordinating hoses and mounting accessories to complete the ideal shower experience.

For available finishes, visit **MIRABELLEPRODUCTS.COM.** 