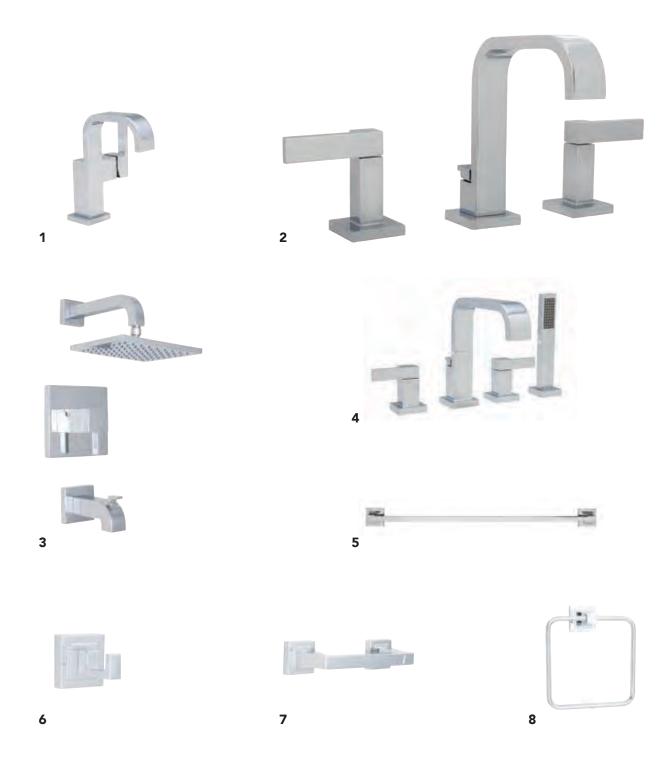

## VILAMONTE COLLECTION

1 SINGLE HOLE MIRWSCVL100 2 SINGLE HOLE MIRWSCVL105 3 VESSEL FILLER MIRWSCVL105L
4 VESSEL FILLER MIRWSCVL100L 5 WIDESPREAD MIRWSCVL800 6 TUB & SHOWER TRIM MIRVL8010,
MIRVL8020E, MIRVL8030E 7 TUB FILLER & HANDSHOWER MIRVL3RT, MIRVL4RT 8 TOWEL BAR MIRVL18TB,
MIRVL24TB 9 ROBE HOOK MIRVLRH 10 TISSUE HOLDER MIRVLTH 11 TOWEL RING MIRVLTR