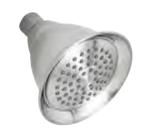

## CUSTOM SHOWERING

SHOWERHEADS

**SHOWER ARMS** 

**HANDSHOWERS** 

MOUNTING ACCESSORIES

**SHOWER HOSES** 

SLIDE BARS

**BODY SPRAYS** 

## SHOWERHEADS

- **1** MIRRS1225R, MIRRS1025R, MIRRS825R **2** MIRRS1225S, MIRRS1025S, MIRRS825S **3** MIRRS1025T, MIRRS825T **4** MIRRSB825R, MIRRSB625R **5** MIRSH2000E **6** MIRSH2010E **7** MIRSH2020E **8** MIRSH2060E **9** MIRSH2070E **10** MIRSH2080E **11** MIRSH2030E
- **12** MIRSH2040E **13** MIRSH2050E **14** MIRSH2090E

#### SINGLE-FUNCTION