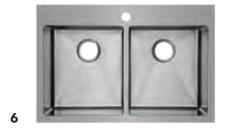

## KITCHEN SINKS

Bottom basin grids are available for all kitchen & bar sinks. For dimensions and additional configurations, visit MIRABELLEPRODUCTS.COM.

1 MIRUC3321ZA 2 MIRDM1BZ1 3 MIRUC309 4 MIRURB3219 5 MIRURB3421 6 MIRDM2BE1 **7** MIRDM2BZL1 **8** MIRUC3221L **9** MIRUC3221R **10** MIRUC3321E