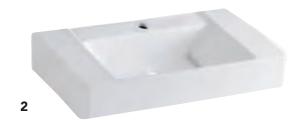

### CONSOLES & LEGS

**1** MIR24191A **2** MIR32191A **3** MIR2419R **4** MIR3219R

For faucets, see pages 14-33. For sizing, hole configurations and available finishes, visit **MIRABELLEPRODUCTS.COM.** 