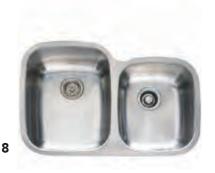

## KITCHEN SINKS

Bottom basin grids are available for all kitchen & bar sinks. For dimensions and additional configurations, visit MIRABELLEPRODUCTS.COM.

1 MIRUC3321ZA 2 MIRDM1BZ1 3 MIRUC309 4 MIRURB3219 5 MIRURB3421 6 MIRDM2BE1 **7** MIRDM2BZL1 **8** MIRUC3221L **9** MIRUC3221R **10** MIRUC3321E