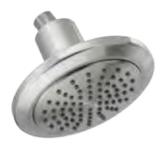

## CUSTOM SHOWERING

SHOWERHEADS

**SHOWER ARMS** 

**HANDSHOWERS** 

MOUNTING ACCESSORIES

**SHOWER HOSES** 

SLIDE BARS

**BODY SPRAYS** 

## SHOWERHEADS

- **1** MIRRS1225R, MIRRS1025R, MIRRS825R **2** MIRRS1225S, MIRRS1025S, MIRRS825S **3** MIRRS1025T, MIRRS825T **4** MIRRSB825R, MIRRSB625R **5** MIRSH2000E **6** MIRSH2010E **7** MIRSH2020E **8** MIRSH2060E **9** MIRSH2070E **10** MIRSH2080E **11** MIRSH2030E
- **12** MIRSH2040E **13** MIRSH2050E **14** MIRSH2090E

#### SINGLE-FUNCTION