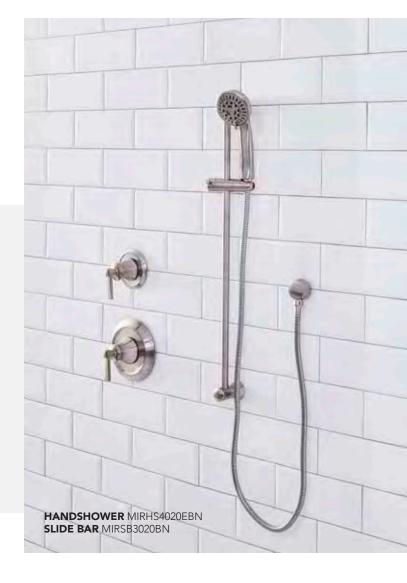

## CUSTOM SHOWERING

SHOWERHEADS

**SHOWER ARMS** 

**HANDSHOWERS** 

MOUNTING ACCESSORIES

**SHOWER HOSES** 

SLIDE BARS

**BODY SPRAYS** 

#### **CUSTOMIZE YOUR SHOWER**

With a full range of components in coordinating finishes, Mirabelle Custom Showering makes it easy to configure the spa-like experience you desire. Customize your shower with rain, single or multi-function showerheads, body sprays and handshowers with massage features. Add coordinating hoses and mounting accessories to complete the ideal shower experience.

#### HANDSHOWERS WITH A PURPOSE

Handshowers are perfect for personal hygiene, cleaning the shower area and bathing children or pets. They can be mounted to the wall via a handshower holder or a slide bar which allows you to change the height and angle of the water so that it can function as a showerhead or as a body spray.