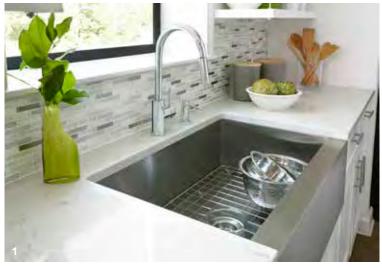

1 RAVENEL KITCHEN FAUCET
MIRXCRA101MCP
KITCHEN SINK MIRUC3321ZA
2 SHOWERHEAD MIRRS1020TBN
HANDSHOWER MIRHS4010EBN
3 SITKA TUB MIRSKW6636WH
SITKA TOILET MIRSK241SWH

#### MAKE A STATEMENT

While the kitchen is truly the heart of the home, the sink is the kitchen's indispensable centerpiece. Mirabelle ensures your kitchen sink also makes a strong statement with designs that meet your family's needs beautifully. From single-bowl simplicity to an apron-front design in stainless steel, the kitchen sink is ready to help you put a modern spin on its hardworking heritage.

PRESIDIO
KITCHEN FAUCET
MIRXCPS101CP

APRON-FRONT SINK MIRUC3321ZA

SOAP DISPENSER MIRSD1188CP

BOTTOM BASIN GRID MIRG3117