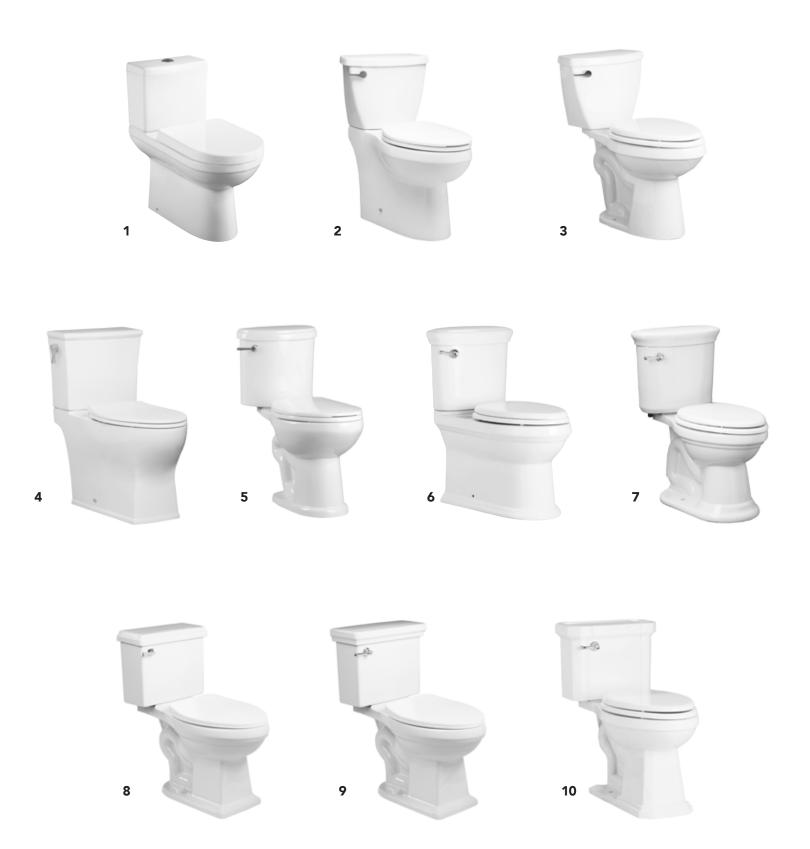

# SKIRTED TOILETS

1 SITKA MIRSK241S 2 MILAZZO MIRML200, MIRML240 3 ALLEDONIA MIRAL241
4 BRADENTON MIRBD241S 5 BRADENTON MIRBD200, MIRBD240S 6 CARRAWAY MIRCR200, MIRCR240S 7 PROVINCETOWN MIRPR241S 8 BOCA RATON MIRBR201, MIRBR240AS
9 KEY WEST MIRKW241NS 10 AMBERLEY MIRAM241S

## ONE-PIECE **TOILETS**

1 SITKA MIRSK241S 2 ALLEDONIA MIRAL241 3 BRADENTON MIRBD241S 4 BRADENTON MIRBD241A 5 SARASOTA MIRSR241 6 PROVINCETOWN MIRPR241S 7 KEY WEST MIRKW241N 8 KEY WEST MIRKW241NS 9 AMBERLEY MIRAM241S

# TWO-PIECE **TOILETS**

- **1 MILAZZO** MIRML200, MIRML240 **2 BRADENTON** MIRBD200, MIRBD240S
- 3 BRADENTON MIRBD200, MIRBD240 4 CARRAWAY MIRCR200, MIRCR240S
- $\textbf{5 PROVINCETOWN} \; \text{MIRPR200, MIRPR240 6 BOCA RATON} \; \text{MIRBR201, MIRBR240AS}$
- 7 BOCA RATON MIRBR200A, MIRBR240A 8 KEY LARGO MIRKL200A, MIRKW240N
- 9 KEY WEST MIRKW200A, MIRKW240N 10 AMBERLEY MIRAM200, MIRAM240