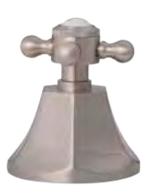

#### **BRUSHED NICKEL**

Adding warmth and a soft touch, easy-care brushed nickel is compatible with granite and stone surfaces and creates a classic contrast to white features.