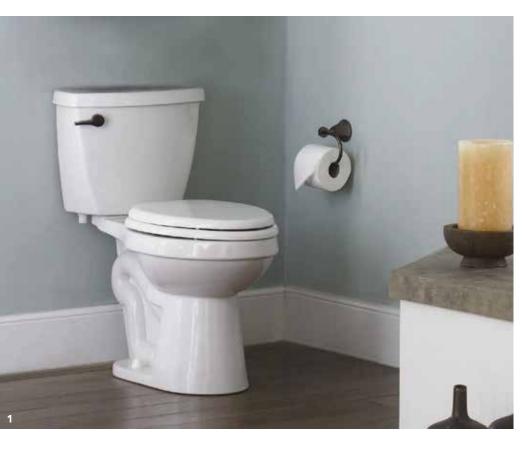

#### MB423

Fits most front mount conventional toilets, including Mirabelle Bradenton toilets.