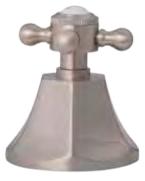

#### **BRUSHED NICKEL**

Adding warmth and a soft touch, easy-care brushed nickel is compatible with granite and stone surfaces and creates a classic contrast to white features.