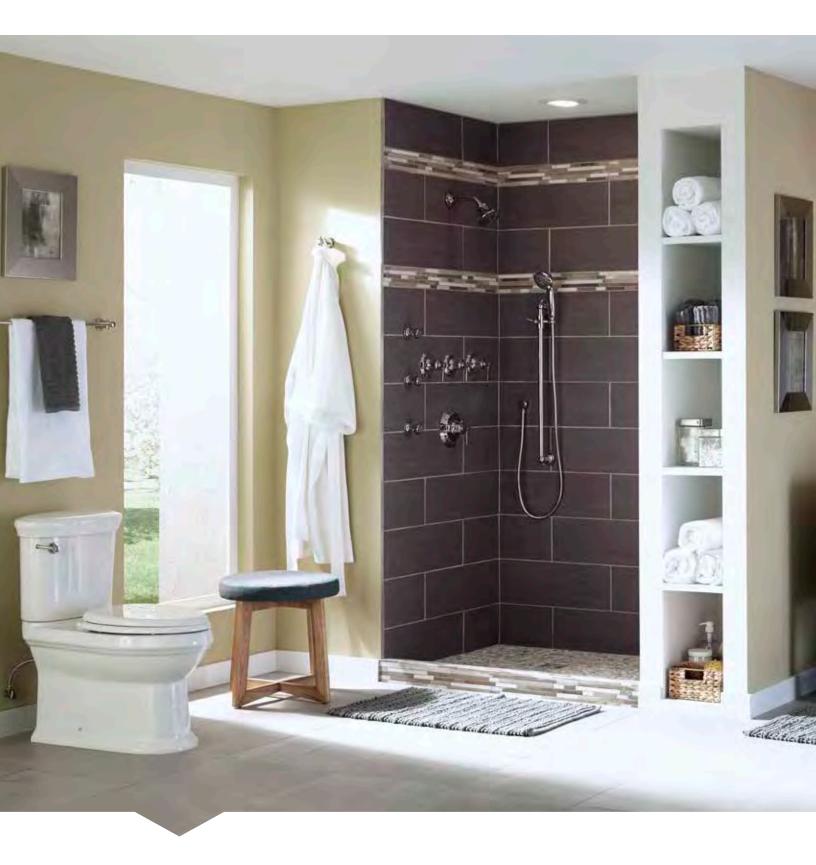

#### MAXIMIZE YOUR SPACE

Where every inch is valuable, smart solutions are key. Mirabelle's range of showerheads, body sprays, handshowers and accessories work together beautifully to create a spa-like custom shower experience in spaces of all sizes – and pamper you on a scale you never expected.

#### WET ROOM

Blending a European aesthetic with appealing accessibility features, the wet room concept creates a seamless illusion of space in your master bath. By integrating a tub within custom showering, often designed with no threshold separating it from the rest of the room, the effect can be luxurious, dramatic and surprisingly livable. Don't forget that layers of lighting can personalize your space and add the finishing touch to your Mirabelle wet room.