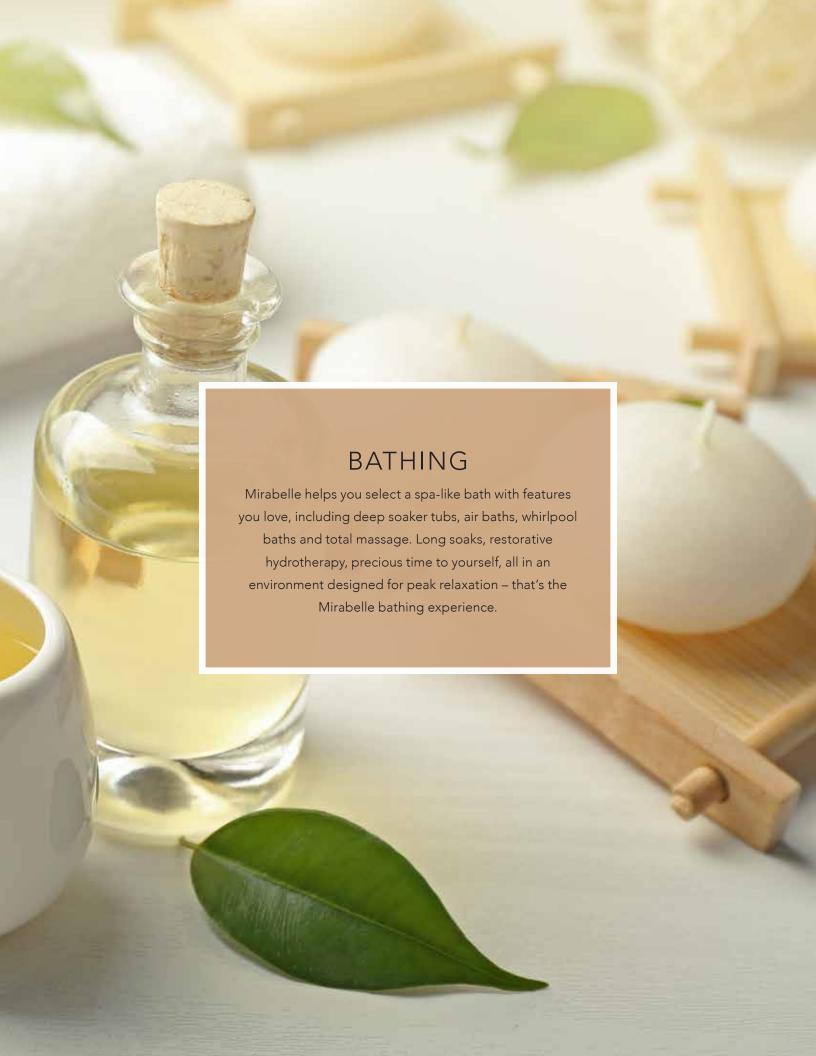

### BATHING

FREESTANDING TUBS

**SKIRTED** 

DROP-IN

### HOW TO SELECT YOUR

## BATHING EXPERIENCE