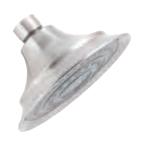

## CUSTOM SHOWERING

SHOWERHEADS

**SHOWER ARMS** 

**HANDSHOWERS** 

MOUNTING ACCESSORIES

**SHOWER HOSES** 

SLIDE BARS

**BODY SPRAYS** 

## SHOWERHEADS

- **1** MIRRS1225R, MIRRS1025R, MIRRS825R **2** MIRRS1225S, MIRRS1025S, MIRRS825S **3** MIRRS1025T, MIRRS825T **4** MIRRSB825R, MIRRSB625R **5** MIRSH2000E **6** MIRSH2010E **7** MIRSH2020E **8** MIRSH2060E **9** MIRSH2070E **10** MIRSH2080E **11** MIRSH2030E
- **12** MIRSH2040E **13** MIRSH2050E **14** MIRSH2090E

#### MULTI-FUNCTION

For available finishes, visit **MIRABELLEPRODUCTS.COM.** 