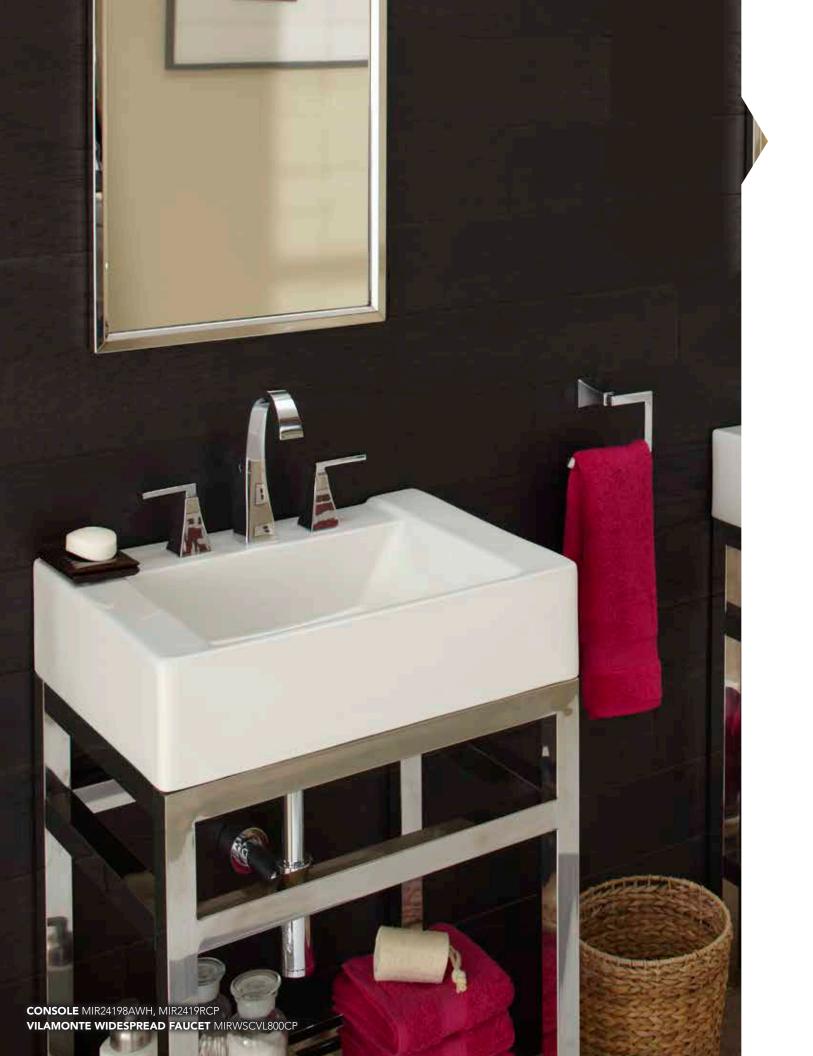

#### MIRC200TL

Push button actuator, fits Mirabelle Alledonia, Milazzo and Sitka toilets.

For more information, visit **MONOGRAMBRASS.COM.** 

- 1 CONSOLE MIR24198AWH, MIR2419RCP RIGI WIDESPREAD FAUCET MIRWSCRI800CP
- 2 PEDESTAL MIRAM350WH, MIRAM358WH
  KEY WEST WIDESPREAD FAUCET MIRWSCKW800ORB
- 3 UNDERMOUNT SINK MIRU1713WH PROVINCETOWN WIDESPREAD FAUCET MIRWSCPR800CP

### CONSOLES & LEGS

**1** MIR24191A **2** MIR32191A **3** MIR2419R **4** MIR3219R

For faucets, see pages 14-33. For sizing, hole configurations and available finishes, visit **MIRABELLEPRODUCTS.COM.** 