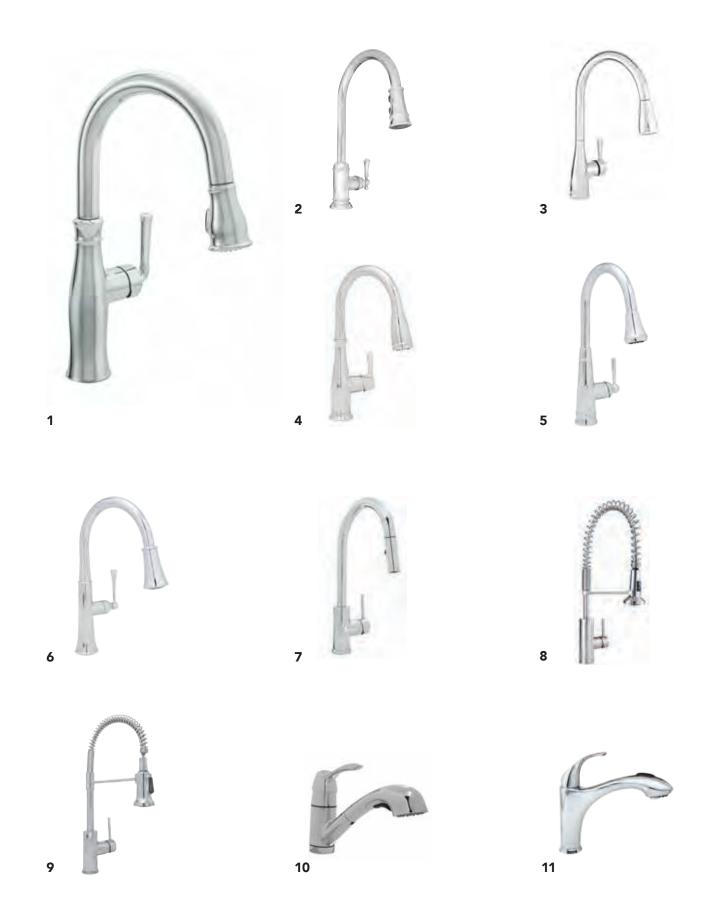

## KITCHEN FAUCETS

1 WILLISTON MIRXCLW100M 2 AMBERLEY MIRXCAM100 3 CALVERTON MIRXCCA100 4 CORDELIA MIRXCCD100M 5 HARTFIELD MIRXCHA101M 6 PERDITA MIRXCPD100 7 RAVENEL MIRXCRA101M 8 PRESIDIO MIRXCPS100 9 PRESIDIO MIRXCPS101 10 BRADENTON MIRXCBD101 11 MEDFORD MIRXCMD100