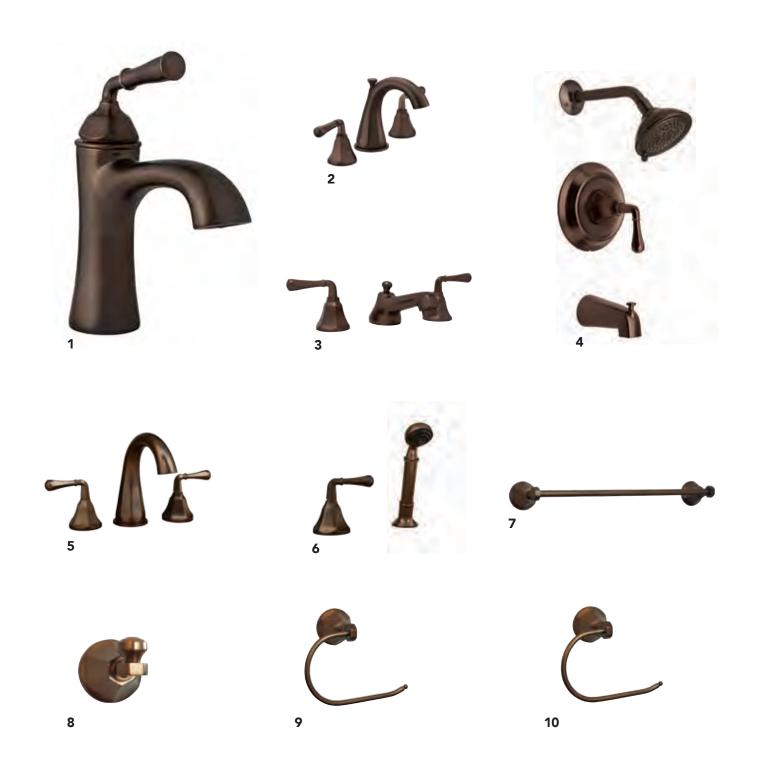

#### OIL RUBBED BRONZE

Dramatic yet classic, oil rubbed bronze is a favorite finish for creating a traditional look that accentuates craftsmanship and can suggest a timeworn quality.