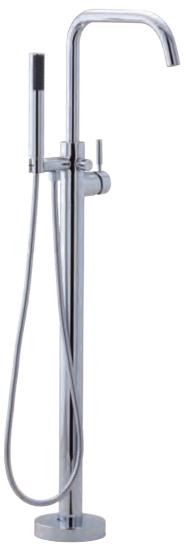

#### TUB FILLERS: A FINISHING TOUCH

Dramatic and undeniably impressive, nothing says luxury like a freestanding tub, especially when complemented by a floor-mounted tub filler. Available in a range of styles and finishes to coordinate with both your room's décor and the styling of your tub, this is more than a stunning design element. Combined with features like a handshower and beautiful functionality, a tub filler enhances your bathing experience with performance and comfort.

For roman tub faucets and tub fillers, view our faucet collections on pages 14-33.

- 1 PENDLETON FREESTANDING TUB FILLER MIRPTFS1000CP HIBISCUS TUB MIROCFS6632WH
- 2 KEY WEST TUB MIRKWW7236WH
- 3 VILAMONTE TUB FILLER MIRVL4RTPN HIBISCUS TUB MIRHIFSR6731WH