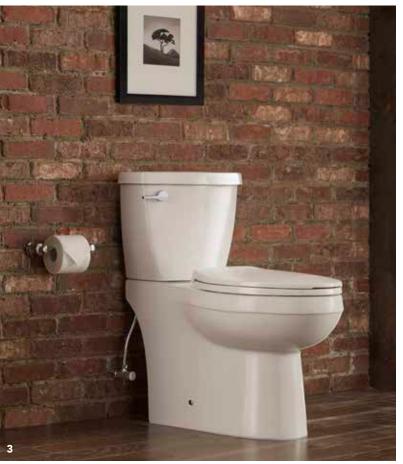

#### MB425

Fits most front mount conventional toilets, including Mirabelle Amberley, Boca Raton and Key West toilets.