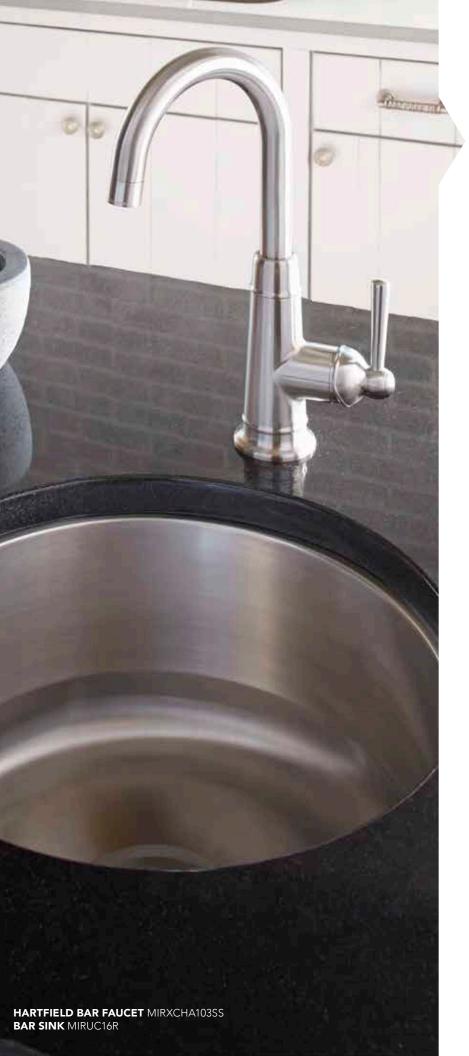

n paired with the same style as the larger kitchen sink faucet.

#### WHAT'S A MAGNETIC DOCKING KITCHEN FAUCET?

The streamlined functionality of a pull-down and pull-out faucet head becomes an enduring feature thanks to our patented magnetic docking design. Integrated magnetic elements within the spout allow the faucet head to be easily released with a gentle pull, snap smoothly back into place after use and stay securely in position, even with frequent use over time.





## KITCHEN SINKS





















Bottom basin grids are available for all kitchen & bar sinks. For dimensions and additional configurations, visit MIRABELLEPRODUCTS.COM.

1 MIRUC3321ZA 2 MIRDM1BZ1 3 MIRUC309 4 MIRURB3219 5 MIRURB3421 6 MIRDM2BE1 **7** MIRDM2BZL1 **8** MIRUC3221L **9** MIRUC3221R **10** MIRUC3321E



### BAR SINKS







## LAUNDRY SINKS

















#### KITCHEN ACCESSORIES

Adding ease and convenience to your workflow, Mirabelle kitchen accessories help you move efficiently from one task to another. From soap pumps that are always in reach, to strainers that help keep drains and disposals operating properly and sink grids that save you drying time, Mirabelle accessories bring a clean and seamless look to hardworking solutions.

For available finishes and bottom basin grid options, visit **MIRABELLEPRODUCTS.COM.** 













For more accessories, visit **MONOGRAMBRASS.COM.** 







MIRABELLEPRODUCTS.COM