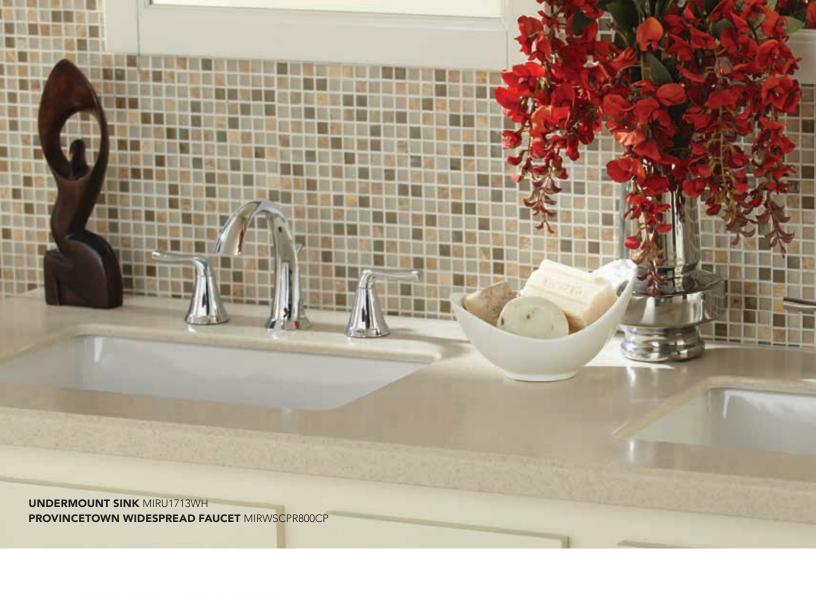

ST. AUGUSTINE
WIDESPREAD FAUCET
MIRWSCSA800BN

UNDERMOUNT SINK MIRU1512WH

ST. AUGUSTINE
TISSUE HOLDER
MIRSATHBN

ST. AUGUSTINE TOWEL RING MIRSATRBN

PROVINCETOWN
ONE-PIECE TOILET
MIRPR241SWH

FLUSH LEVER MB425BN

#### MIRC200TL

Push button actuator, fits Mirabelle Alledonia, Milazzo and Sitka toilets.

For more information, visit **MONOGRAMBRASS.COM.** 

- 1 CONSOLE MIR24198AWH, MIR2419RCP RIGI WIDESPREAD FAUCET MIRWSCRI800CP
- 2 PEDESTAL MIRAM350WH, MIRAM358WH
  KEY WEST WIDESPREAD FAUCET MIRWSCKW800ORB
- 3 UNDERMOUNT SINK MIRU1713WH PROVINCETOWN WIDESPREAD FAUCET MIRWSCPR800CP