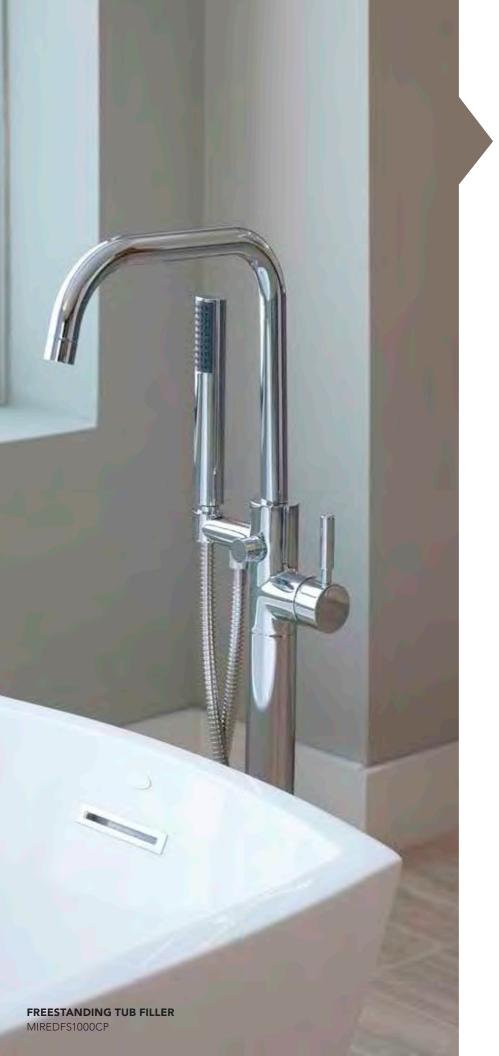

#### TUB FILLERS: A FINISHING TOUCH

Dramatic and undeniably impressive, nothing says luxury like a freestanding tub, especially when complemented by a floor-mounted tub filler. Available in a range of styles and finishes to coordinate with both your room's décor and the styling of your tub, this is more than a stunning design element. Combined with features like a handshower and beautiful functionality, a tub filler enhances your bathing experience with performance and comfort.