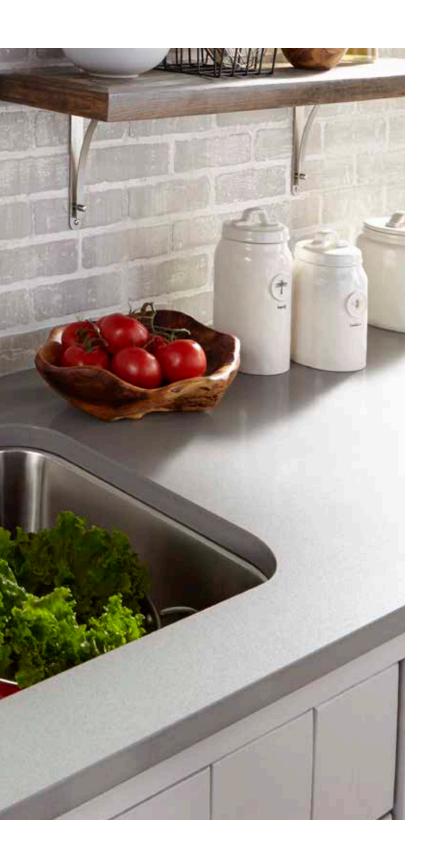

#### CLEAN LINES & SMALL SPACES

Efficiency is key in every workspace, especially in the kitchen. Mirabelle single bowl kitchen sinks help minimize countertop clutter and create a feeling of open space – even when space is in short supply. Combined with a Mirabelle pull-down faucet to direct water where you need it, our deep bowl keeps splashing under control and makes prep work and clean-up comfortable and effortless.

HARTFIELD KITCHEN FAUCET MIRXCHA101MSS

UNDERMOUNT SINK MIRUC309

SOAP DISPENSER MIRSD1166SS

BOTTOM BASIN GRID MIRG2513

- 1 BRADENTON KITCHEN FAUCET MIRXCBD101CP
- 2 RAVENEL BAR FAUCET MIRXCRA103SS
- 3 PRESIDIO KITCHEN FAUCET MIRXCPS100SS