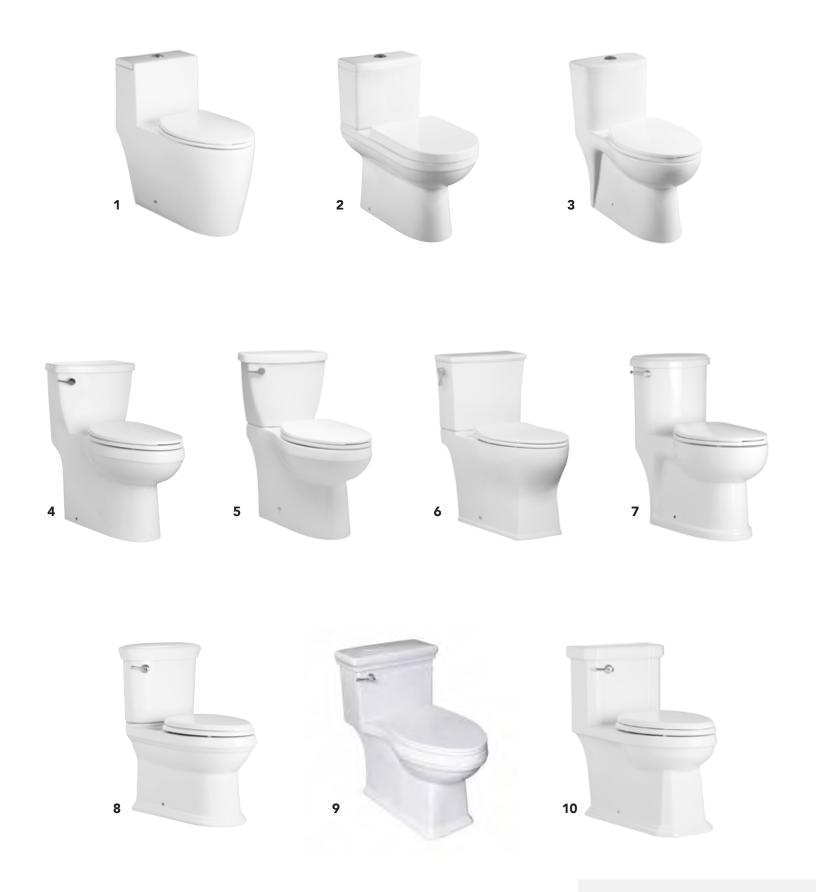

# SKIRTED TOILETS

1 SITKA MIRSK241S 2 MILAZZO MIRML200, MIRML240 3 ALLEDONIA MIRAL241
4 BRADENTON MIRBD241S 5 BRADENTON MIRBD200, MIRBD240S 6 CARRAWAY MIRCR200, MIRCR240S 7 PROVINCETOWN MIRPR241S 8 BOCA RATON MIRBR201, MIRBR240AS
9 KEY WEST MIRKW241NS 10 AMBERLEY MIRAM241S

For available options, visit **MIRABELLEPRODUCTS.COM.** 