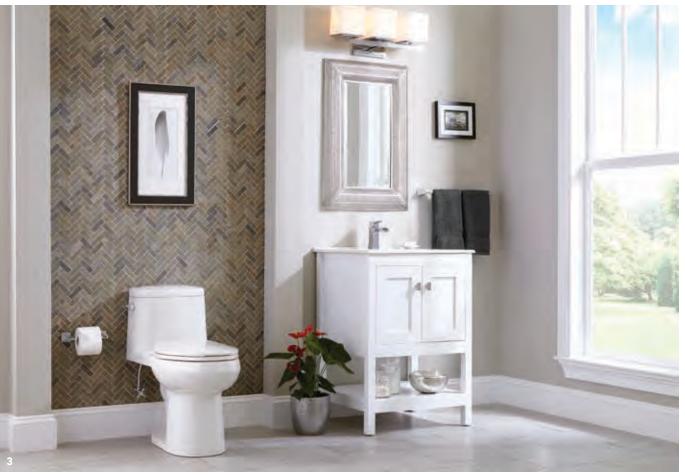

#### SKIRTED VS. EXPOSED TRAPWAY

Bathroom cleaning is a famously unpopular task, so spending less time on it is definitely a bonus. While the crevices of a toilet with an exposed trapway require careful attention, a skirted toilet helps reduce the amount of tedious cleaning. Thanks to its smooth silhouette, just wipe the side of the skirt and you're done.

# SKIRTED TOILETS

1 SITKA MIRSK241S 2 MILAZZO MIRML200, MIRML240 3 ALLEDONIA MIRAL241
4 BRADENTON MIRBD241S 5 BRADENTON MIRBD200, MIRBD240S 6 CARRAWAY MIRCR200, MIRCR240S 7 PROVINCETOWN MIRPR241S 8 BOCA RATON MIRBR201, MIRBR240AS
9 KEY WEST MIRKW241NS 10 AMBERLEY MIRAM241S