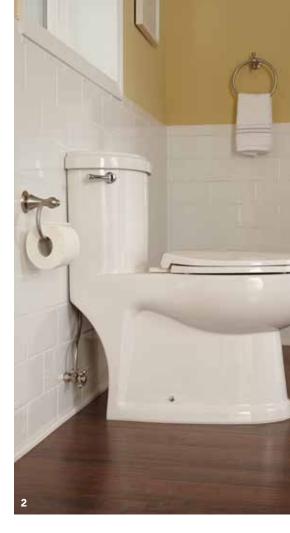

#### MB424

Fits most front mount conventional toilets, including Mirabelle Provincetown toilets.