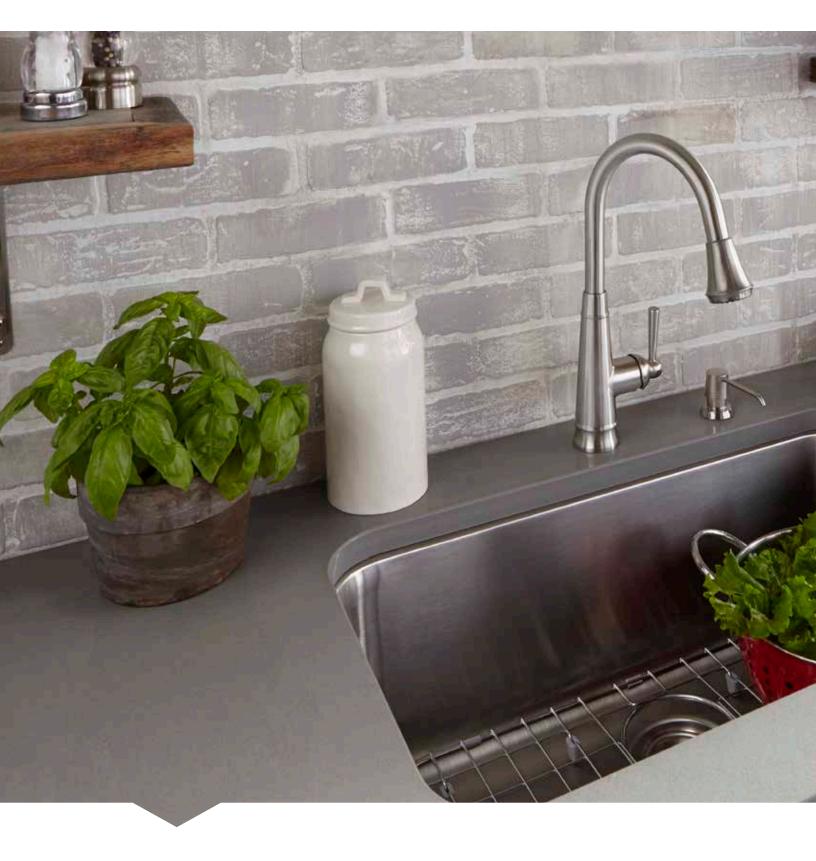

#### MAKE A STATEMENT

While the kitchen is truly the heart of the home, the sink is the kitchen's indispensable centerpiece. Mirabelle ensures your kitchen sink also makes a strong statement with designs that meet your family's needs beautifully. From single-bowl simplicity to an apron-front design in stainless steel, the kitchen sink is ready to help you put a modern spin on its hardworking heritage.

PRESIDIO
KITCHEN FAUCET
MIRXCPS101CP

APRON-FRONT SINK MIRUC3321ZA

SOAP DISPENSER MIRSD1188CP

BOTTOM BASIN GRID MIRG3117