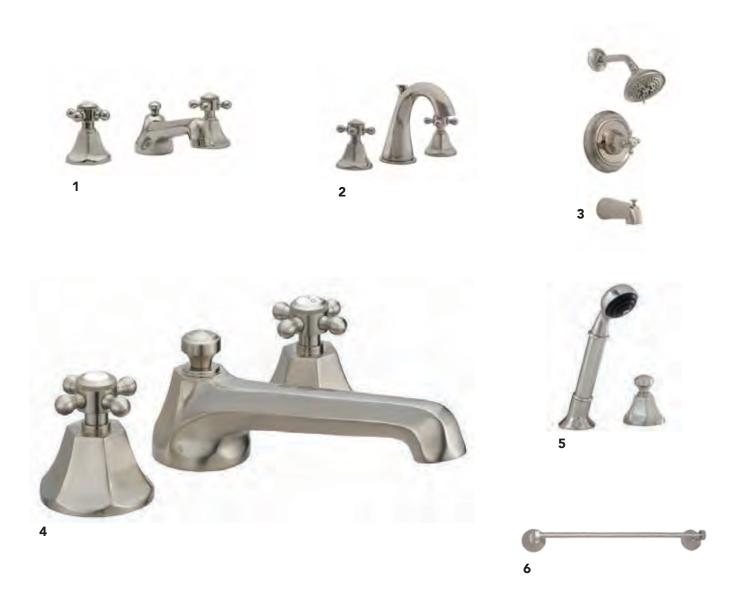

#### **BOCA RATON COLLECTION**

7

2

8

1 WIDESPREAD MIRWSCBR800 2 WIDESPREAD MIRWSCBR801 3 TUB & SHOWER TRIM MIRBR8010, MIRBR8020E, MIRBR8030E 4 TUB FILLER MIRBR3RT2 5 TUB FILLER HANDSHOWER MIRBR2RTD 6 TOWEL BAR MIRBRKW18TB, MIRBRKW24TB 7 ROBE HOOK MIRBRKWRH 8 TISSUE HOLDER MIRBRKWTH 9 TOWEL RING MIRBRKWTR

#### **EDENTON COLLECTION**

<sup>1</sup> FREESTANDING TUB FILLER MIREDFS1000, MIREDFS2000 2 SINGLE HOLE MIRWSCED100P
3 VESSEL FILLER MIRWSCED100L 4 WALL MOUNT MIRWSCED100 5 WIDESPREAD MIRWSCED800H
6 WIDESPREAD MIRWSCED800 7 TUB & SHOWER TRIM MIRED8010, MIRED8020E, MIRED8030E
8 TUB FILLER MIRED3RT 9 TUB FILLER HANDSHOWER MIRED2RTD 10 TOWEL BAR MIRMLED18TB,
MIRMLED24TB 11 ROBE HOOK MIRMLEDRH 12 TISSUE HOLDER MIRMLEDTH 13 TOWEL RING MIRMLEDTR

## KEY WEST COLLECTION

1 SINGLE HOLE MIRWSCKW100 2 WIDESPREAD MIRWSCKW800 3 WIDESPREAD MIRWSCKW801 4 TUB & SHOWER TRIM MIRKW8010, MIRKW8020E, MIRKW8030E 5 TUB FILLER MIRKW3RT2 6 TUB FILLER HANDSHOWER MIRKW2RTD 7 TOWEL BAR MIRBRKW18TB, MIRBRKW24TB 8 ROBE HOOK MIRBRKWRH 9 TISSUE HOLDER MIRBRKWTH 10 TOWEL RING MIRBRKWTR

### MILAZZO COLLECTION

1 SINGLE HOLE MIRWSML102 2 WIDESPREAD MIRWSML800 3 TUB & SHOWER TRIM MIRML8010, MIRML8020E, MIRML8030E 4 TUB FILLER MIRML3RT 5 TUB FILLER HANDSHOWER MIRML2RTD 6 TOWEL BAR MIRMLED18TB, MIRMLED24TB 7 ROBE HOOK MIRMLEDRH 8 TISSUE HOLDER MIRMLEDTH 9 TOWEL RING MIRMLEDTR

## PENDLETON COLLECTION

1 SINGLE HOLE MIRWSCPT100 2 WIDESPREAD MIRWSCPT800 3 CENTERSET MIRWSCPT400 4 TUB & SHOWER TRIM MIRPT8010, MIRPT8020E, MIRPT8030E 5 TUB FILLER & HANDSHOWER MIRPT4RT, MIRPT3RT 6 FREESTANDING TUB FILLER MIRPTFS1000, MIRPTFS2000 7 TOWEL BAR MIRPT18TB, MIRPT24TB 8 ROBE HOOK MIRPTRH 9 TISSUE HOLDER MIRPTTH 10 TOWEL RING MIRPTTR

## PROVINCETOWN COLLECTION

1 SINGLE HOLE MIRWSCPR100 2 WIDESPREAD MIRWSCPR800 3 CENTERSET MIRWSCPR400 4 TUB & SHOWER TRIM MIRPR8010, MIRPR8020E, MIRPR8030E 5 TUB FILLER & HANDSHOWER MIRPR4RT, MIRPR3RT 6 TOWEL BAR MIRPR18TB, MIRPR24TB 7 ROBE HOOK MIRPRRH 8 TISSUE HOLDER MIRPRTH 9 TOWEL RING MIRPRTR

#### RIGI COLLECTION

1 SINGLE HOLE MIRWSCRI100 2 WIDESPREAD MIRWSCRI800 3 TUB & SHOWER TRIM MIRRI8010, MIRRI8020E, MIRRI8030E 4 TUB FILLER & HANDSHOWER MIRRI3RT, MIRRI4RT 5 TOWEL BAR MIRRI24TB 6 ROBE HOOK MIRRIRH 7 TISSUE HOLDER MIRRITH 8 TOWEL RING MIRRITR

#### ST. AUGUSTINE COLLECTION

showering, visit

MIRABELLEPRODUCTS.COM.

For coordinating custom

6

<sup>1</sup> WIDESPREAD MIRWSCSA800 2 TUB & SHOWER TRIM MIRSA8010, MIRSA8020E, MIRSA8030E 3 TUB FILLER MIRSA3RT 4 TUB FILLER HANDSHOWER MIRSA2RTD 5 TOWEL BAR MIRSA18TB, MIRSA24TB 6 ROBE HOOK MIRSARH 7 TISSUE HOLDER MIRSATH 8 TOWEL RING MIRSATR

## VILAMONTE COLLECTION

1 SINGLE HOLE MIRWSCVL100 2 SINGLE HOLE MIRWSCVL105 3 VESSEL FILLER MIRWSCVL105L
4 VESSEL FILLER MIRWSCVL100L 5 WIDESPREAD MIRWSCVL800 6 TUB & SHOWER TRIM MIRVL8010,
MIRVL8020E, MIRVL8030E 7 TUB FILLER & HANDSHOWER MIRVL3RT, MIRVL4RT 8 TOWEL BAR MIRVL18TB,
MIRVL24TB 9 ROBE HOOK MIRVLRH 10 TISSUE HOLDER MIRVLTH 11 TOWEL RING MIRVLTR