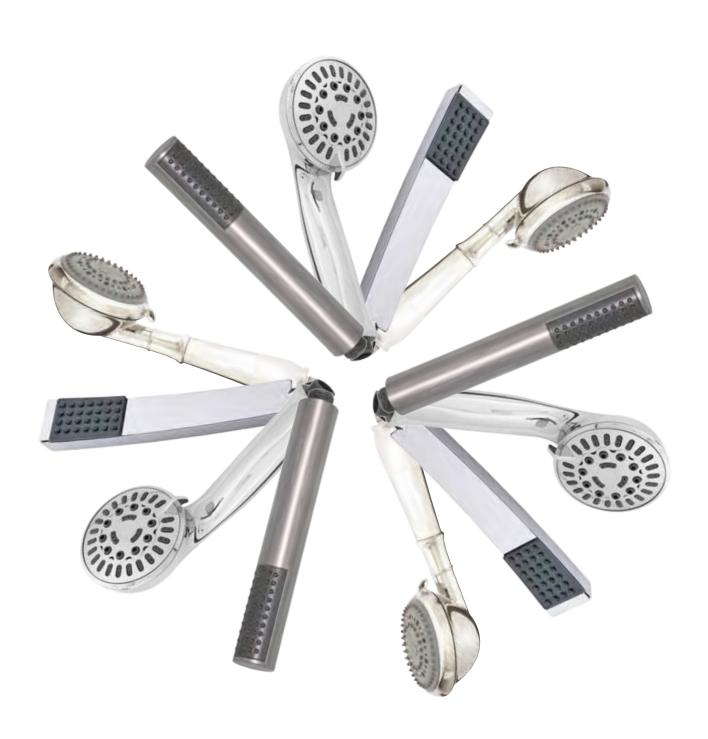

## **HANDSHOWERS**

#### SINGLE-FUNCTION

For available finishes, visit **MIRABELLEPRODUCTS.COM.** 

#### MULTI-FUNCTION

5

**<sup>1</sup>** MIRHS4030E **2** MIRHS4060E **3** MIRHS4010E **4** MIRHS4020E

#### HANDSHOWERS WITH A PURPOSE

Handshowers are perfect for personal hygiene, cleaning the shower area and bathing children or pets. They can be mounted to the wall via a handshower holder or a slide bar which allows you to change the height and angle of the water so that it can function as a showerhead or as a body spray.