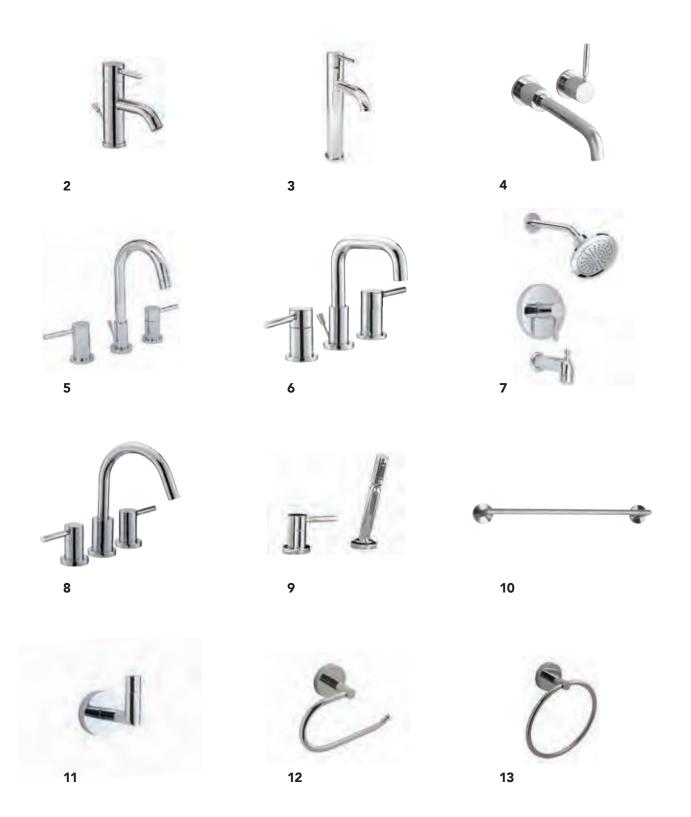

#### MIRABELLE DECORATIVE FAUCETS & ACCESSORIES

Beautiful, durable, refined and evocative. Offered in an appealing range of designs and finishes, Mirabelle decorative faucets and accessories combine feel, function, grace and strength to create the look that turns your bath into an inspiring escape.

### LAVATORY FAUCET

### **GUIDE**

#### SINGLE HOLE FAUCETS

These faucets have a spout and a single handle control together on the faucet body. Single hole faucets are intended for sinks or countertops that have only one faucet hole drilled. If you prefer the appearance of a single hole faucet but your sink or countertop is drilled for a 4" style faucet some models can be purchased with an optional deck plate to cover the extra holes.

#### **VESSEL FILLER FAUCETS**

Vessel filler faucets have a taller faucet body intended for vessel style sinks which sit on top of the counter rather than below the counter. When purchasing a vessel filler faucet, you'll want to keep in mind the height of the bowl of your vessel style sink to ensure your faucet is tall enough to clear the rim.

#### CENTERSET FAUCETS

This style faucet is intended for sinks and countertops with three predrilled holes. Centerset faucets sit on a deckplate which connects the two handles with the spout body.

#### **WIDESPREAD FAUCETS**

Widespread faucets are intended for sinks and countertops with three predrilled holes. The faucet body and handles are all separate pieces.

#### WALL MOUNT FAUCETS

This speciality faucet is installed directly to the wall above the sink rather than on the countertop or sink itself. This type of faucet requires that the water supply lines are positioned in the wall above the sink height. When purchasing a wall mounted faucet, check that the spout reach is long enough for adequate sink clearance based on the size of the sink bowl and the placement on the counter.