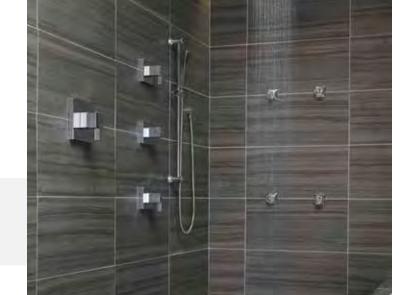

#### INTRODUCTION TO CUSTOM SHOWERING

Offering features most desired by homeowners, Mirabelle Custom Showering combines comfort and performance to bring sophisticated spa-like indulgence to your shower experience.

With beautiful styling that enhances the look and feel of your dream shower and designed in concert with the collections of the full product line, Mirabelle allows complete customization of a personal spa design. A beautiful experience that's also sensible, Mirabelle Custom Showering is the smart choice for affordable luxury.

The full line of Mirabelle Custom Showering products give you the ability to create spa-like luxury in the comfort of your own home. Handshowers, multiple showerheads and body sprays work together to create the ideal shower experience.

#### **CUSTOMIZE YOUR SHOWER**

With a full range of components in coordinating finishes, Mirabelle Custom Showering makes it easy to configure the spa-like experience you desire. Customize your shower with rain, single or multi-function showerheads, body sprays and handshowers with massage features. Add coordinating hoses and mounting accessories to complete the ideal shower experience.