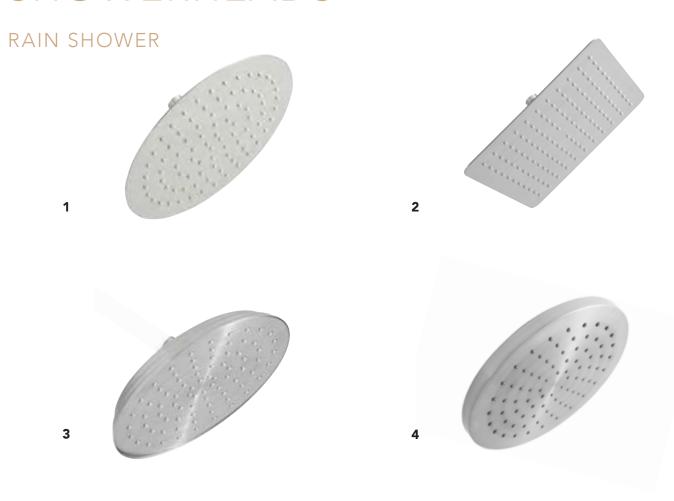

## CUSTOM SHOWERING

SHOWERHEADS

**SHOWER ARMS** 

**HANDSHOWERS** 

MOUNTING ACCESSORIES

**SHOWER HOSES** 

SLIDE BARS

**BODY SPRAYS** 

## SHOWERHEADS

- **1** MIRRS1225R, MIRRS1025R, MIRRS825R **2** MIRRS1225S, MIRRS1025S, MIRRS825S **3** MIRRS1025T, MIRRS825T **4** MIRRSB825R, MIRRSB625R **5** MIRSH2000E **6** MIRSH2010E **7** MIRSH2020E **8** MIRSH2060E **9** MIRSH2070E **10** MIRSH2080E **11** MIRSH2030E
- **12** MIRSH2040E **13** MIRSH2050E **14** MIRSH2090E

#### SINGLE-FUNCTION