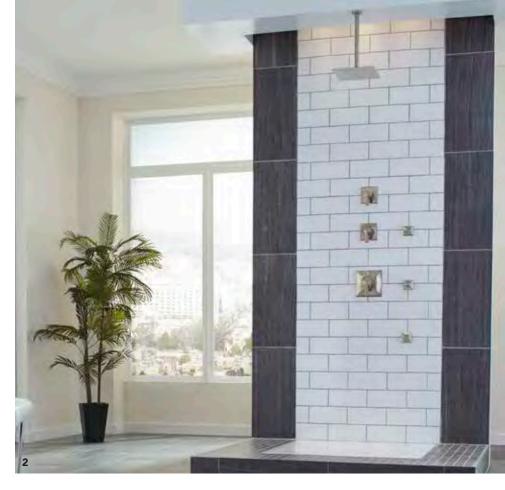

#### INTRODUCTION TO CUSTOM SHOWERING

Offering features most desired by homeowners, Mirabelle Custom Showering combines comfort and performance to bring sophisticated spa-like indulgence to your shower experience.

With beautiful styling that enhances the look and feel of your dream shower and designed in concert with the collections of the full product line, Mirabelle allows complete customization of a personal spa design. A beautiful experience that's also sensible, Mirabelle Custom Showering is the smart choice for affordable luxury.

The full line of Mirabelle Custom Showering products give you the ability to create spa-like luxury in the comfort of your own home. Handshowers, multiple showerheads and body sprays work together to create the ideal shower experience.