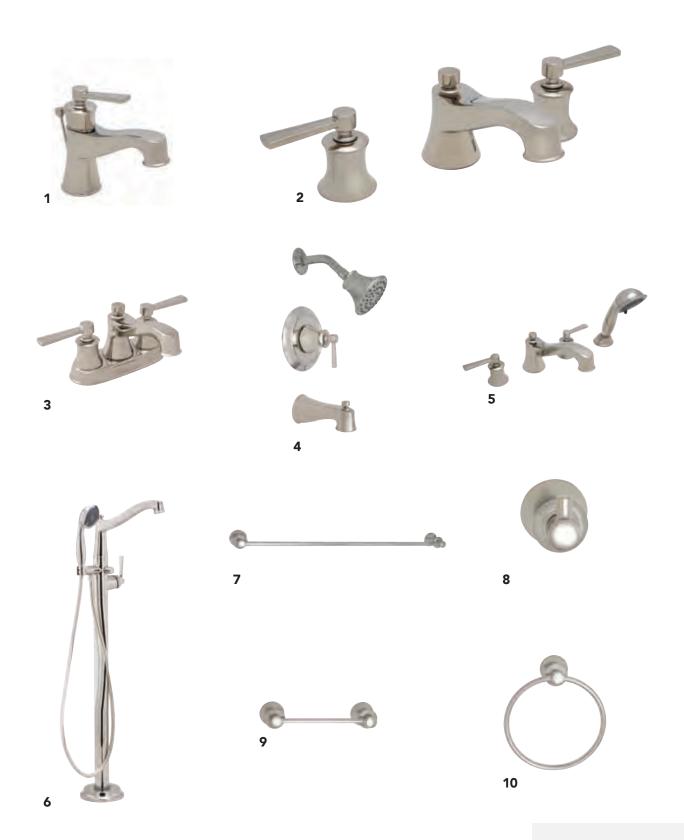

# SKIRTED TOILETS

1 SITKA MIRSK241S 2 MILAZZO MIRML200, MIRML240 3 ALLEDONIA MIRAL241
4 BRADENTON MIRBD241S 5 BRADENTON MIRBD200, MIRBD240S 6 CARRAWAY MIRCR200, MIRCR240S 7 PROVINCETOWN MIRPR241S 8 BOCA RATON MIRBR201, MIRBR240AS
9 KEY WEST MIRKW241NS 10 AMBERLEY MIRAM241S

## ONE-PIECE **TOILETS**

1 SITKA MIRSK241S 2 ALLEDONIA MIRAL241 3 BRADENTON MIRBD241S 4 BRADENTON MIRBD241A 5 SARASOTA MIRSR241 6 PROVINCETOWN MIRPR241S 7 KEY WEST MIRKW241N 8 KEY WEST MIRKW241NS 9 AMBERLEY MIRAM241S

# TWO-PIECE **TOILETS**

- **1 MILAZZO** MIRML200, MIRML240 **2 BRADENTON** MIRBD200, MIRBD240S
- 3 BRADENTON MIRBD200, MIRBD240 4 CARRAWAY MIRCR200, MIRCR240S
- $\textbf{5 PROVINCETOWN} \; \text{MIRPR200, MIRPR240 6 BOCA RATON} \; \text{MIRBR201, MIRBR240AS}$
- 7 BOCA RATON MIRBR200A, MIRBR240A 8 KEY LARGO MIRKL200A, MIRKW240N
- 9 KEY WEST MIRKW200A, MIRKW240N 10 AMBERLEY MIRAM200, MIRAM240