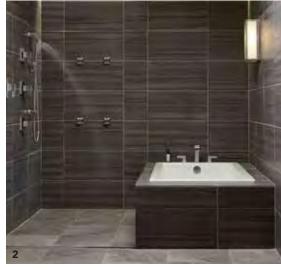

#### WET ROOM

Blending a European aesthetic with appealing accessibility features, the wet room concept creates a seamless illusion of space in your master bath. By integrating a tub within custom showering, often designed with no threshold separating it from the rest of the room, the effect can be luxurious, dramatic and surprisingly livable. Don't forget that layers of lighting can personalize your space and add the finishing touch to your Mirabelle wet room.

#### INTRODUCTION TO CUSTOM SHOWERING

Offering features most desired by homeowners, Mirabelle Custom Showering combines comfort and performance to bring sophisticated spa-like indulgence to your shower experience.

With beautiful styling that enhances the look and feel of your dream shower and designed in concert with the collections of the full product line, Mirabelle allows complete customization of a personal spa design. A beautiful experience that's also sensible, Mirabelle Custom Showering is the smart choice for affordable luxury.

The full line of Mirabelle Custom Showering products give you the ability to create spa-like luxury in the comfort of your own home. Handshowers, multiple showerheads and body sprays work together to create the ideal shower experience.