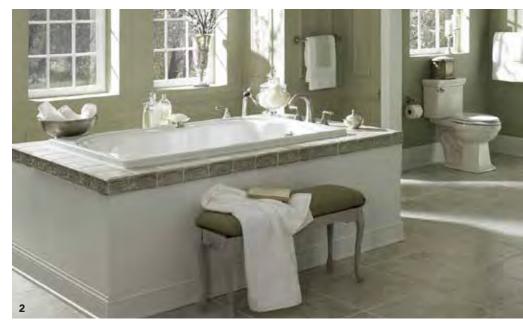

#### WET ROOM

Blending a European aesthetic with appealing accessibility features, the wet room concept creates a seamless illusion of space in your master bath. By integrating a tub within custom showering, often designed with no threshold separating it from the rest of the room, the effect can be luxurious, dramatic and surprisingly livable. Don't forget that layers of lighting can personalize your space and add the finishing touch to your Mirabelle wet room.

**SITKA**ONE-PIECE TOILET
MIRSK241SWH

SITKA
TOTAL MASSAGE TUB
MIRSKW6636WH

**RIGI**TUB FILLER & HANDSHOWER
MIRRI4RTCP

**RIGI**VALVE TRIM
MIRRI8010CP

HANDSHOWER MIRHS4060ECP

SHOWERHEAD MIRRS1025SCP

BODY SPRAY MIRBS5040ECP