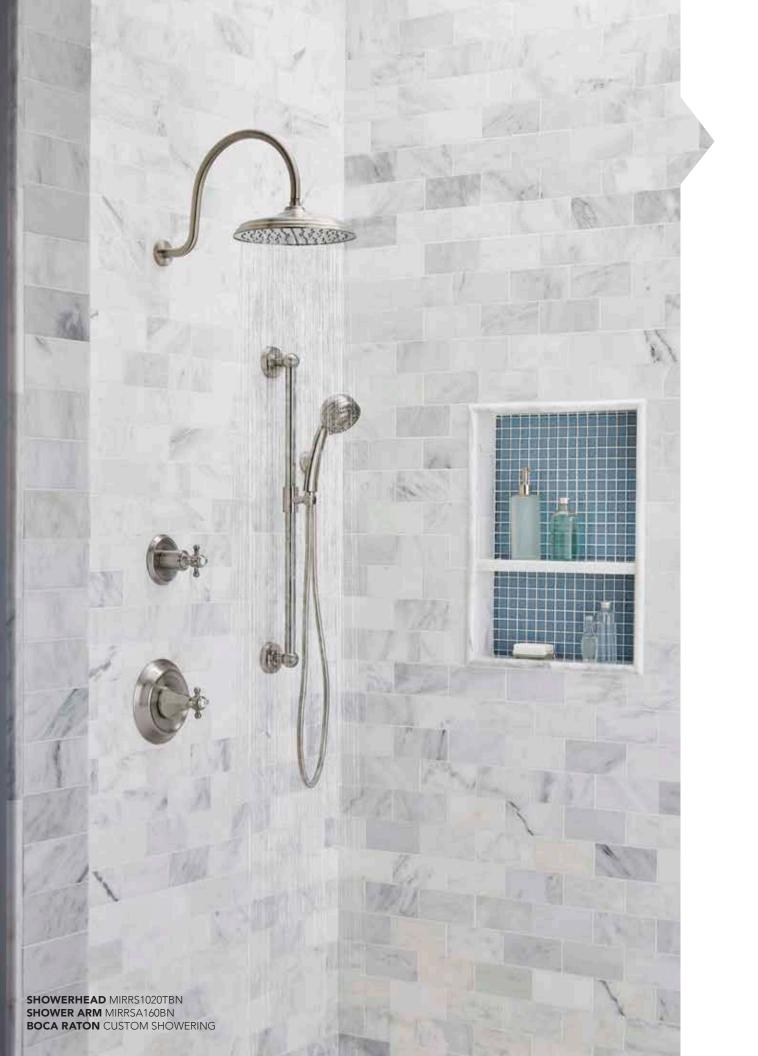

1 RAVENEL KITCHEN FAUCET
MIRXCRA101MCP
KITCHEN SINK MIRUC3321ZA
2 SHOWERHEAD MIRRS1020TBN
HANDSHOWER MIRHS4010EBN
3 SITKA TUB MIRSKW6636WH
SITKA TOILET MIRSK241SWH

#### INTRODUCTION TO CUSTOM SHOWERING

Offering features most desired by homeowners, Mirabelle Custom Showering combines comfort and performance to bring sophisticated spa-like indulgence to your shower experience.

With beautiful styling that enhances the look and feel of your dream shower and designed in concert with the collections of the full product line, Mirabelle allows complete customization of a personal spa design. A beautiful experience that's also sensible, Mirabelle Custom Showering is the smart choice for affordable luxury.

The full line of Mirabelle Custom Showering products give you the ability to create spa-like luxury in the comfort of your own home. Handshowers, multiple showerheads and body sprays work together to create the ideal shower experience.