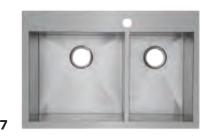

## KITCHEN SINKS

Bottom basin grids are available for all kitchen & bar sinks. For dimensions and additional configurations, visit MIRABELLEPRODUCTS.COM.

1 MIRUC3321ZA 2 MIRDM1BZ1 3 MIRUC309 4 MIRURB3219 5 MIRURB3421 6 MIRDM2BE1 **7** MIRDM2BZL1 **8** MIRUC3221L **9** MIRUC3221R **10** MIRUC3321E