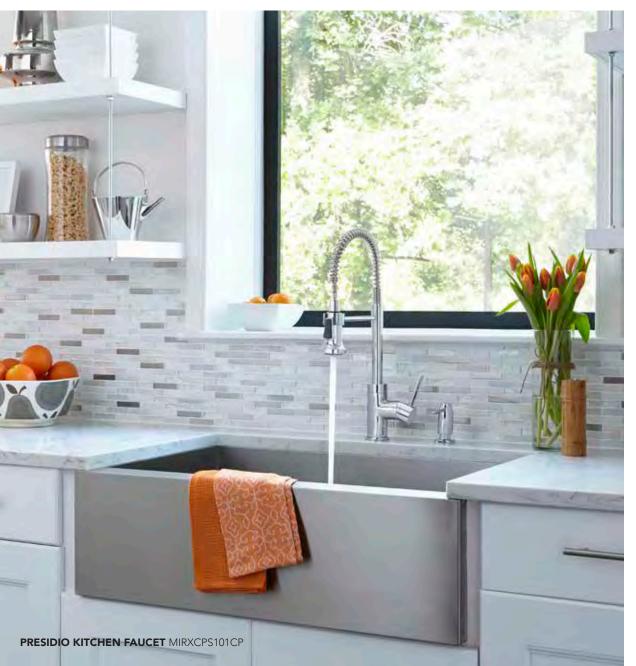

#### MAKE A STATEMENT

While the kitchen is truly the heart of the home, the sink is the kitchen's indispensable centerpiece. Mirabelle ensures your kitchen sink also makes a strong statement with designs that meet your family's needs beautifully. From single-bowl simplicity to an apron-front design in stainless steel, the kitchen sink is ready to help you put a modern spin on its hardworking heritage.

PRESIDIO
KITCHEN FAUCET
MIRXCPS101CP

APRON-FRONT SINK MIRUC3321ZA

SOAP DISPENSER MIRSD1188CP

BOTTOM BASIN GRID MIRG3117