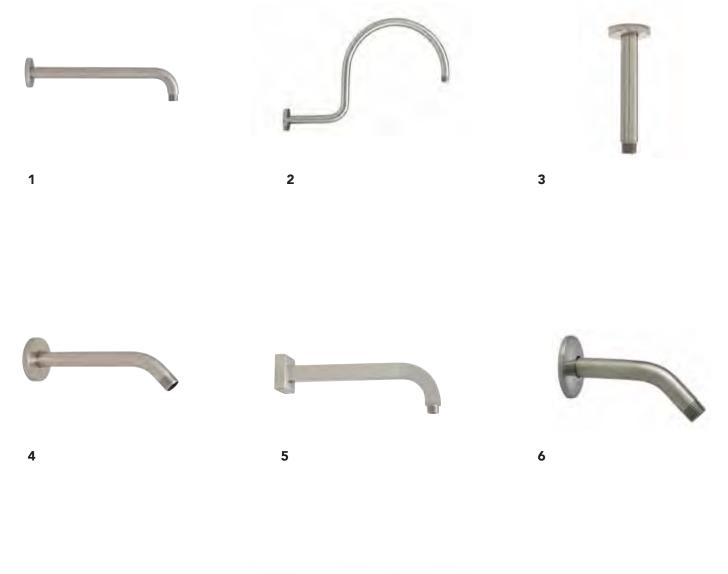

## SHOWER ARMS

For available finishes, visit **MIRABELLEPRODUCTS.COM.** 

**<sup>1</sup>** MIRRSA120, MIRRSA180 **2** MIRRSA160 **3** MIRRSC40, MIRRSC60, MIRRSC120 **4** MIRSK80 **5** MIRSK81 **6** MIRSK82 **7** MIRSK85 **8** MIRSK88