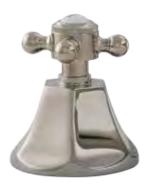

#### **BRUSHED NICKEL**

Adding warmth and a soft touch, easy-care brushed nickel is compatible with granite and stone surfaces and creates a classic contrast to white features.