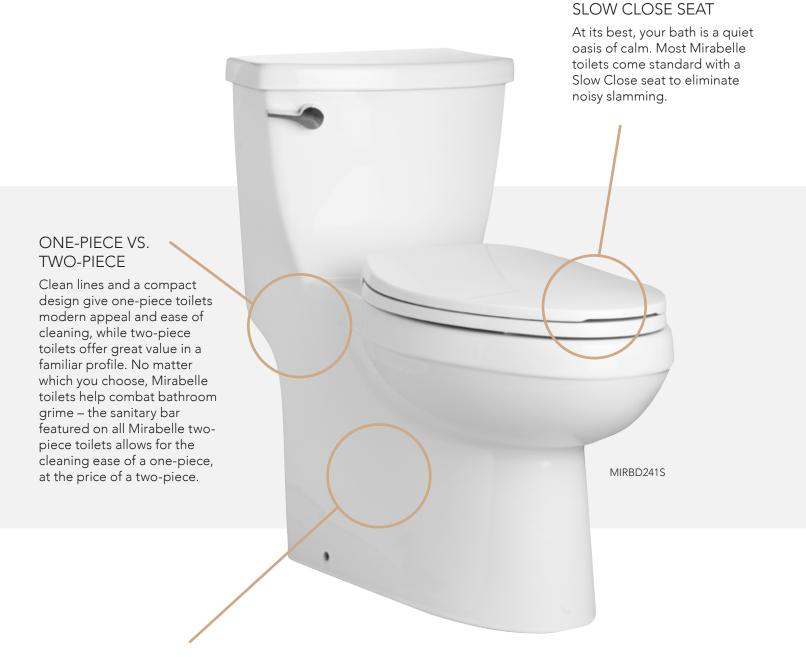

#### STYLE & FUNCTION

In the ideal bathroom, modern conveniences don't just do their jobs reliably, they make life easier along the way. The humble toilet is a shining example of a vital component whose improved features make a real difference. One-piece and skirted designs that are easy to keep clean and slow-closing seats that operate quietly are just some of the ways Mirabelle helps you elevate both style and function.

Innovations in cleaning help your bath live up to its status as an inviting refuge. With the push of a single button, the Mirabelle Easy Clean seat can be removed to make cleaning the toilet even easier.