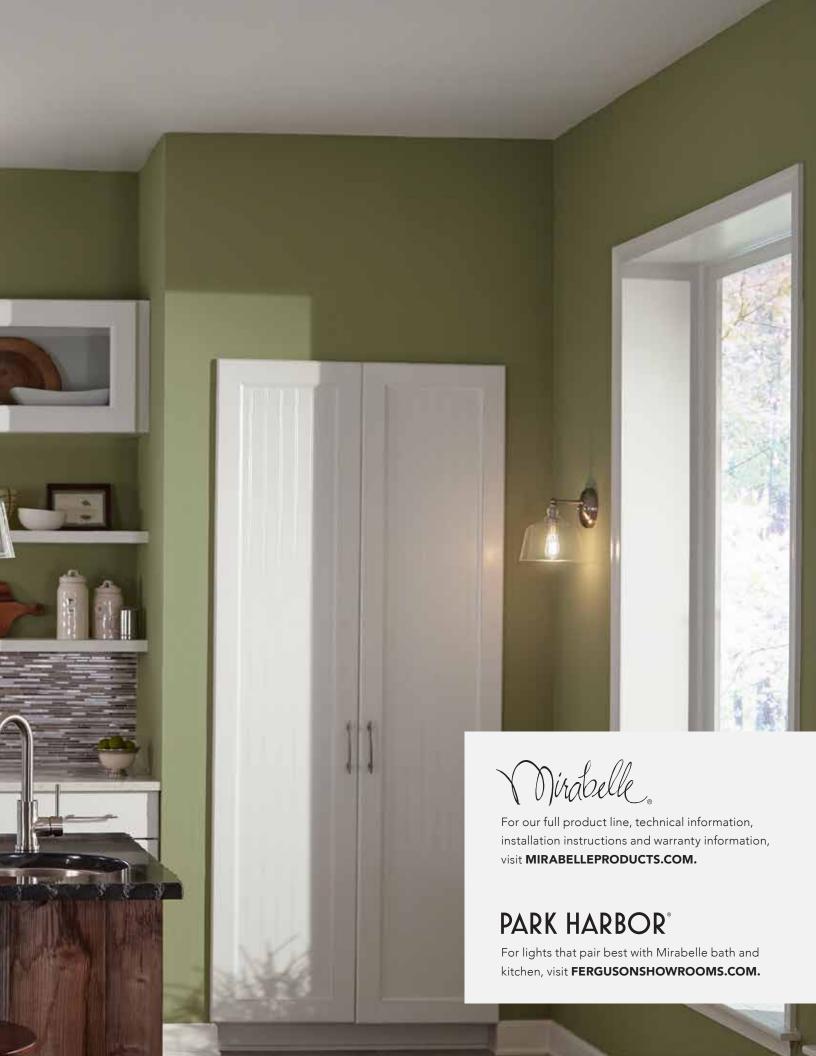

#### WET ROOM

Blending a European aesthetic with appealing accessibility features, the wet room concept creates a seamless illusion of space in your master bath. By integrating a tub within custom showering, often designed with no threshold separating it from the rest of the room, the effect can be luxurious, dramatic and surprisingly livable. Don't forget that layers of lighting can personalize your space and add the finishing touch to your Mirabelle wet room.

#### CONTRASTING FINISHES

In your bathroom, details speak volumes. Creating a look that leads the eye right where you want is easy when those details include a full range of decorative features and finishes from Mirabelle. Whether by accenting dark woods with accessories in light metal finishes or combining a faucet in oil rubbed bronze with white porcelain fixtures, creating contrast through finish selection gives your design major impact.