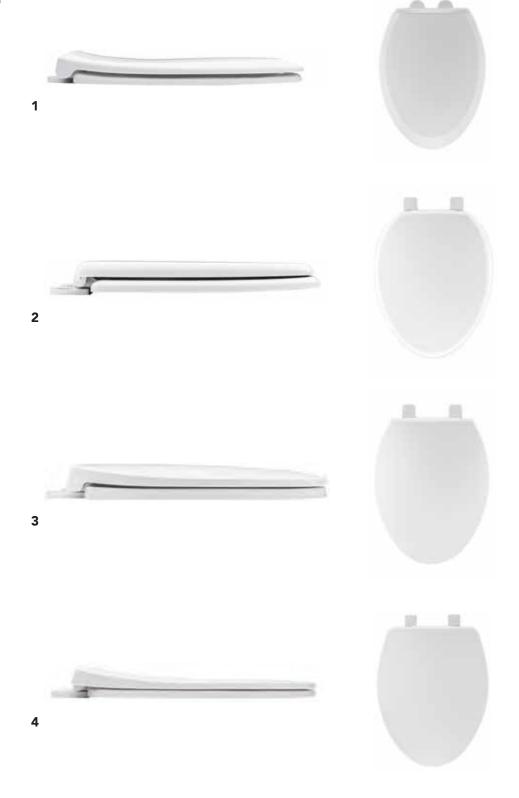

## TOILET

## **SEATS**

#### SKIRTED VS. EXPOSED TRAPWAY

Bathroom cleaning is a famously unpopular task, so spending less time on it is definitely a bonus. While the crevices of a toilet with an exposed trapway require careful attention, a skirted toilet helps reduce the amount of tedious cleaning. Thanks to its smooth silhouette, just wipe the side of the skirt and you're done.

Innovations in cleaning help your bath live up to its status as an inviting refuge. With the push of a single button, the Mirabelle Easy Clean seat can be removed to make cleaning the toilet even easier.