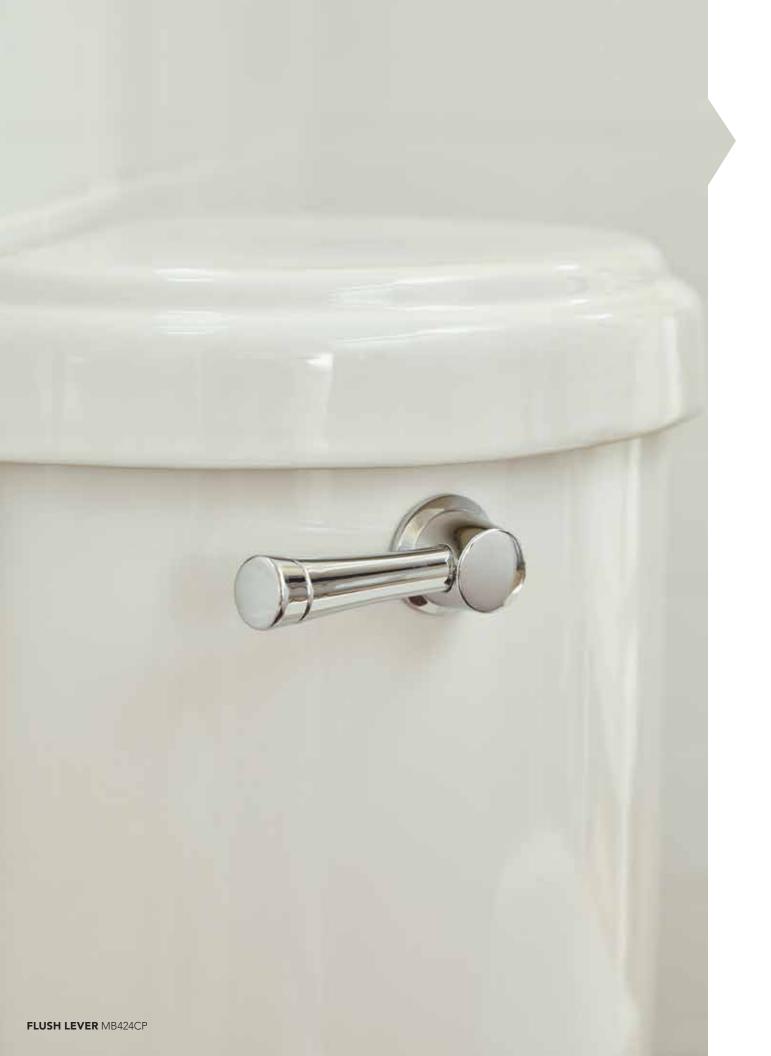

## FLUSH **LEVERS**

#### MB424

Fits most front mount conventional toilets, including Mirabelle Provincetown toilets.