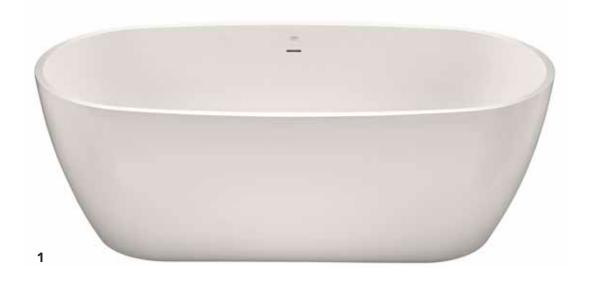

#### **SOAKER**

Deep enough to immerse you in calm waters, elegant in form and impressive in impact. The quiet indulgence of a soaking tub is irresistible. Prepare to witness your cares melting away.

All Mirabelle alcove and drop-in tubs are available as a soaker, air, whirlpool or total massage.

Freestanding tubs are available as a soaker only.

## FREESTANDING TUBS