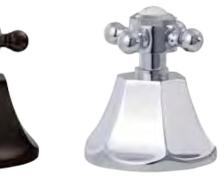

#### POLISHED CHROME

Bringing shining emphasis to a wide variety of faucet styles, versatile polished chrome is well suited to both vintage and contemporary décors.

#### **BRUSHED NICKEL**

Adding warmth and a soft touch, easy-care brushed nickel is compatible with granite and stone surfaces and creates a classic contrast to white features.

#### OIL RUBBED BRONZE

Dramatic yet classic, oil rubbed bronze is a favorite finish for creating a traditional look that accentuates craftsmanship and can suggest a timeworn quality.

#### POLISHED NICKEL

Smooth, shiny and versatile, polished nickel is a designer favorite that creates a sophisticated effect, adding elegance to both traditional and contemporary styles.