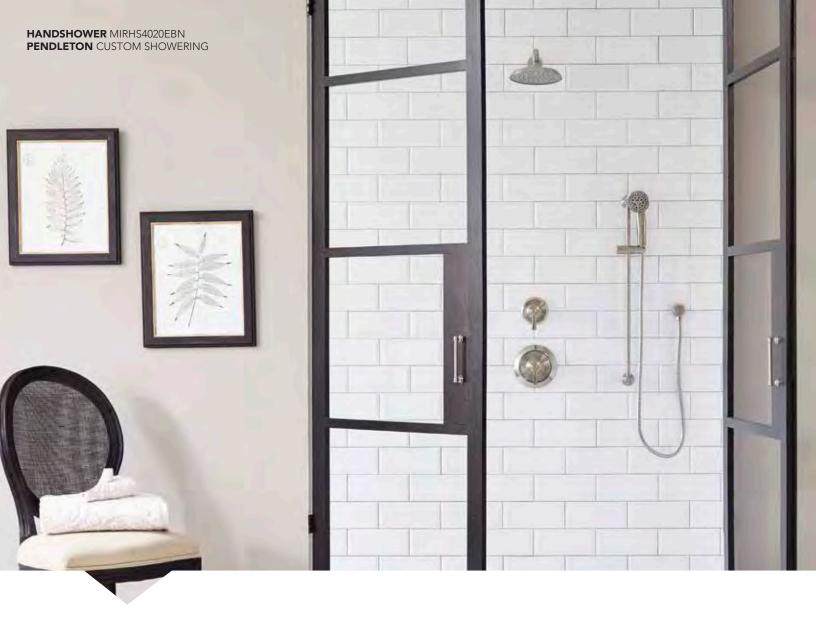

## CUSTOM SHOWERING

SHOWERHEADS

**SHOWER ARMS** 

**HANDSHOWERS** 

MOUNTING ACCESSORIES

**SHOWER HOSES** 

SLIDE BARS

**BODY SPRAYS** 

#### INTRODUCTION TO CUSTOM SHOWERING

Offering features most desired by homeowners, Mirabelle Custom Showering combines comfort and performance to bring sophisticated spa-like indulgence to your shower experience.

With beautiful styling that enhances the look and feel of your dream shower and designed in concert with the collections of the full product line, Mirabelle allows complete customization of a personal spa design. A beautiful experience that's also sensible, Mirabelle Custom Showering is the smart choice for affordable luxury.

The full line of Mirabelle Custom Showering products give you the ability to create spa-like luxury in the comfort of your own home. Handshowers, multiple showerheads and body sprays work together to create the ideal shower experience.