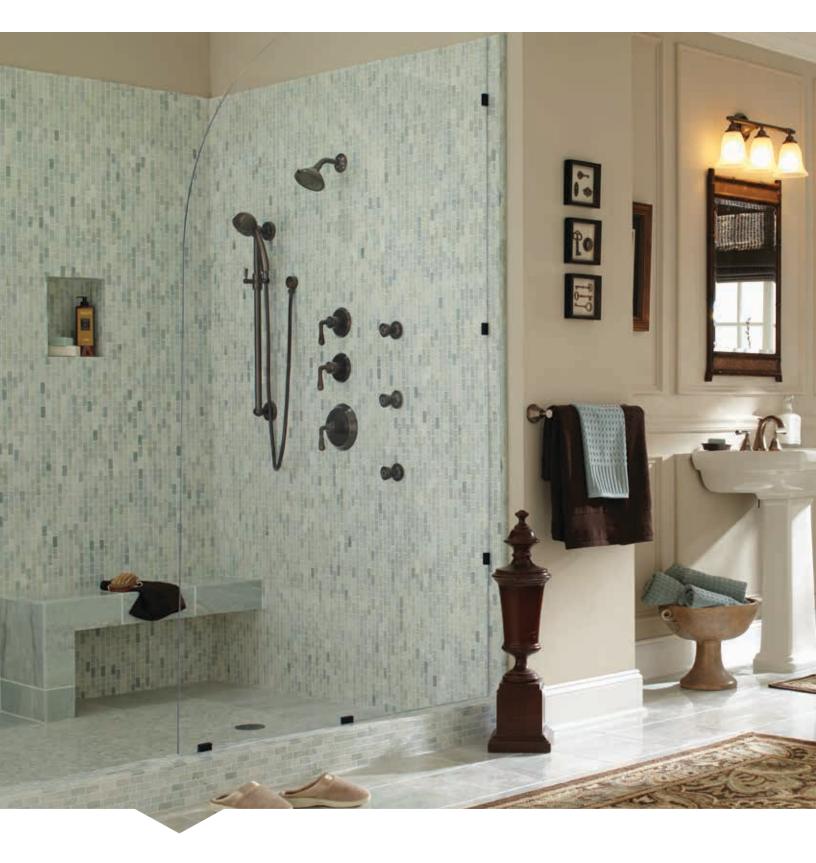

#### MAXIMIZE YOUR SPACE

Where every inch is valuable, smart solutions are key. Mirabelle's range of showerheads, body sprays, handshowers and accessories work together beautifully to create a spa-like custom shower experience in spaces of all sizes – and pamper you on a scale you never expected.

#### WET ROOM

Blending a European aesthetic with appealing accessibility features, the wet room concept creates a seamless illusion of space in your master bath. By integrating a tub within custom showering, often designed with no threshold separating it from the rest of the room, the effect can be luxurious, dramatic and surprisingly livable. Don't forget that layers of lighting can personalize your space and add the finishing touch to your Mirabelle wet room.